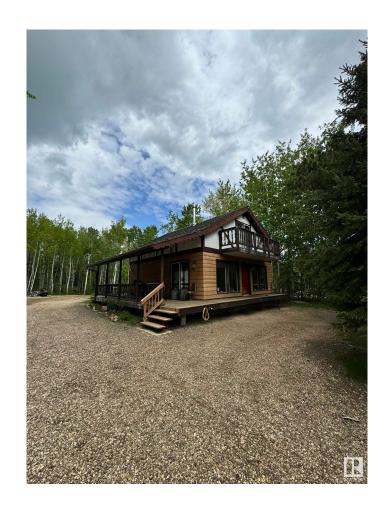

# \$215,000 - 375 Perch Cres, Rural Smoky Lake County

MLS® #E4390679

## \$215,000

3 Bedroom, 1.00 Bathroom, 1,087 sqft Rural on 0.50 Acres

Bonnie Lake Resort, Rural Smoky Lake County, AB

This charming 3-bedroom, 1-bathroom home offers the perfect blend of comfort and functionality. As you enter, you'll be greeted by a bright and airy living room where the centerpiece is the inviting wood fireplace, perfect for those cozy winter nights or ambiance any time of year. The open layout seamlessly connects the living area to the dining space, creating a welcoming atmosphere for both daily living and entertaining. This beautifully designed residence offers the advantage of a main floor bedroom and bathroom, perfect for those seeking easy accessibility and a flexible living. Upstairs, you'll find 2 comfortable bedrooms. Each room is generously sized with large windows that bring in natural light and offering views of the surrounding landscape. Whether you're looking for a year-round home or a seasonal getaway, this property offers a unique opportunity to live close to nature and the lake. The Bonnie Lake community offers various amenities, including tennis courts, a playground, and a golf course.

Sub-Type Detached Single Family

Style 2 Storey

Status Active

## **Exterior**

Exterior Wood

Exterior Features Backs Onto Park/Trees, Corr

Construction Wood

Foundation Concrete Perimeter