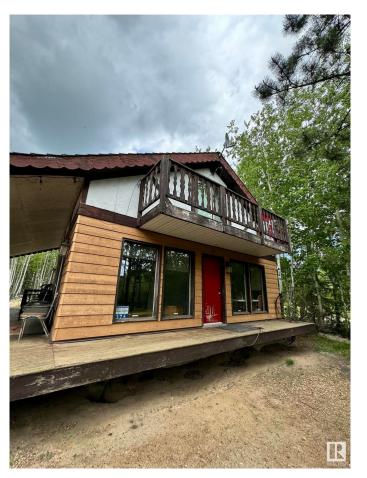

## \$215,000

3 Bedroom, 1.00 Bathroom, 1,087 sqft Rural on 0.50 Acres

Bonnie Lake Resort, Rural Smoky Lake County, AB

This charming 3-bedroom, 1-bathroom home offers the perfect blend of comfort and functionality. As you enter, you'll be greeted by a bright and airy living room where the centerpiece is the inviting wood fireplace, perfect for those cozy winter nights or ambiance any time of year. The open layout seamlessly connects the living area to the dining space, creating a welcoming atmosphere for both daily living and entertaining. This beautifully designed residence offers the advantage of a main floor bedroom and bathroom, perfect for those seeking easy accessibility and a flexible living. Upstairs, you'll find 2 comfortable bedrooms. Each room is generously sized with large windows that bring in natural light and offering views of the surrounding landscape. Whether you're looking for a year-round home or a seasonal getaway, this property offers a unique opportunity to live close to nature and the lake. The Bonnie Lake community offers various amenities, including tennis courts, a playground, and a golf course.

## **Exterior**

Exterior Wood

Exterior Features Backs Onto Park/Trees, Corr

Construction Wood

Foundation Concrete Perimeter