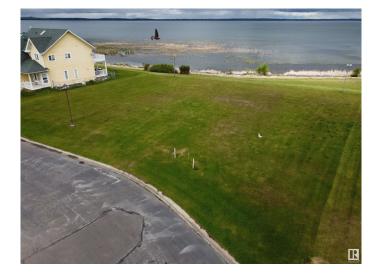

### \$102,500

0 Bedroom, 0.00 Bathroom, Rural on 0.14 Acres

Sunset Harbour, Rural Wetaskiwin County, AB

Welcome to gorgeous Sunset Harbour, a piece of heaven at Pigeon Lake. This architectural design will meet and exceed your Expectations. This gated community boasts a marina, tennis / basketball courts, a playground and perfect waterfront views. Sunset Harbour has a great mix of architecturally controlled Cape Cod style cottages and homes that overlook north Pigeon Lake. With a short walk or quick drive you can experience things such as golf, boating, horseback riding, go-karting, quading, sport's fields / courts, shops, restaurants....and so much more!

### Exterior

Exterior Features Boating, Corner Lot, Cul-De-Sac, Flat Site, Gated Community, Lake Access Property, Lake View, Level Land, Playground Nearby, Recreation Use, Waterfront Property