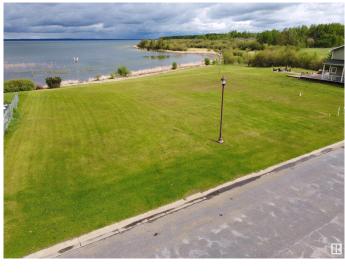

### \$102,500

0 Bedroom, 0.00 Bathroom, Rural on 0.14 Acres

Sunset Harbour, Rural Wetaskiwin County, AB

Welcome to gorgeous Sunset Harbour, a piece of heaven at Pigeon Lake. This architectural design will meet and exceed your Expectations. This gated community boasts a marina, tennis / basketball courts, a playground and perfect waterfront views. Sunset Harbour has a great mix of architecturally controlled Cape Cod style cottages and homes that overlook north Pigeon Lake. With a short walk or quick drive you can experience things such as golf, boating, horseback riding, go-karting, quading, sport's fields / courts, shops, restaurants....and so much more!

### Exterior

Exterior Features Boating, Corner Lot, Cul-De-Sac, Flat Site, Gated Community, Lake Access Property, Lake View, Level Land, Playground Nearby, Recreation Use, Waterfront Property