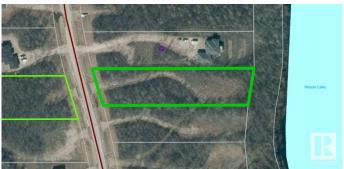

## **Community Information**

Address 214 61121 Rg Rd 464
Area Rural Bonnyville M.D.
Subdivision Silver Ridge Estates
City Rural Bonnyville M.D.

County ALBERTA

Province AB

Postal Code T9N 2G9

### **Exterior**

Exterior Features Backs Onto Lake, Boating, Lake Access Property, Lake View, Sloping

Lot, Treed Lot, Waterfront Property