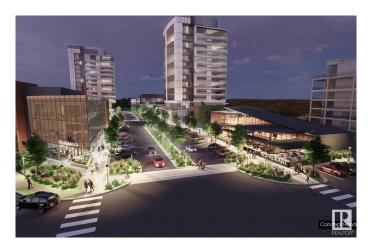

#### \$492,000

0 Bedroom, 0.00 Bathroom, Retail on 0.00 Acres

Oakmont, St. Albert, AB

Welcome to Riverbank Landing! Opportunity to purchase main floor commercial/retail units in St. Albert's most exciting mixed-use development on the banks of the Sturgeon River. Multiple size options available from 1,015 sq.ft. up to 3,575 sq.ft. in Building 2, a 14-storey residential condominium building. Development will offer high walkability and foot traffic. Oversized sidewalk to accommodate shop spillover and patios. Property is currently under development - not currently titled.