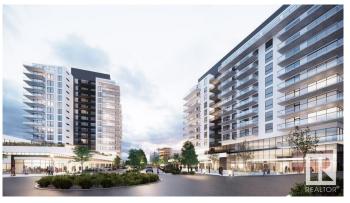

#### \$492,000

0 Bedroom, 0.00 Bathroom, Retail on 0.00 Acres

Oakmont, St. Albert, AB

Welcome to Riverbank Landing! Opportunity to purchase main floor commercial/retail units in St. Albert's most exciting mixed-use development on the banks of the Sturgeon River. Multiple size options available from 1,015 sq.ft. up to 3,575 sq.ft. in Building 2, a 14-storey residential condominium building. Development will offer high walkability and foot traffic. Oversized sidewalk to accommodate shop spillover and patios. Property is currently under development - not currently titled.