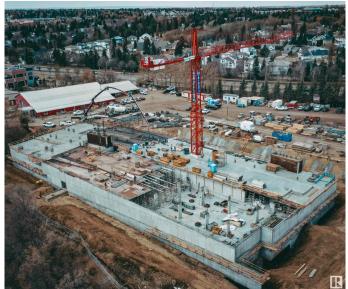

#### \$492,000

0 Bedroom, 0.00 Bathroom, Retail on 0.00 Acres

Oakmont, St. Albert, AB

Welcome to Riverbank Landing! Opportunity to purchase main floor commercial/retail units in St. Albert's most exciting mixed-use development on the banks of the Sturgeon River. Multiple size options available from 1,015 sq.ft. up to 3,575 sq.ft. in Building 2, a 14-storey residential condominium building. Development will offer high walkability and foot traffic. Oversized sidewalk to accommodate shop spillover and patios. Property is currently under development - not currently titled.

Built in 2024