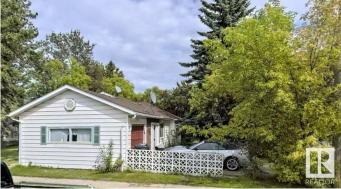

#### \$169,000

3 Bedroom, 1.00 Bathroom, 1,686 sqft Single Family on 0.00 Acres

Cold Lake South, Cold Lake, AB

Big square footage on a huge corner lot (89x130). This bungalow has over 1600sqft with lots of old charm. You will find an area which previously housed a home hair salon with separate entrance, perfect to operate a home business from. There are 3 good sized bedrooms and 4pc bathroom with laundry.. A Large kitchen with loads of cabinetry and eat in dinning. Sizeable breezeway/mudroom that leads you to an attached single garage. The yard has beautiful mature trees for added privacy. Within walking distance to all amenities. Great budget-friendly renovation opportunity for homebuyers or investors! Shingles 2017

## Exterior

| Exterior          | Wood, Vinyl                                                                                                        |
|-------------------|--------------------------------------------------------------------------------------------------------------------|
| Exterior Features | Corner Lot, Flat Site, Fruit Trees/Shrubs, Landscaped, Level Land, Public Transportation, Schools, Shopping Nearby |
|                   | rubic transportation, Schools, Shopping rearby                                                                     |
| Roof              | Asphalt Shingles                                                                                                   |
| Construction      | Wood, Vinyl                                                                                                        |
| Foundation        | Block                                                                                                              |