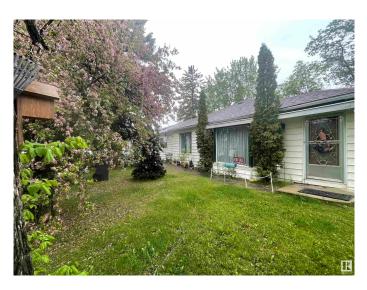

#### \$169,000

3 Bedroom, 1.00 Bathroom, 1,686 sqft Single Family on 0.00 Acres

Cold Lake South, Cold Lake, AB

Big square footage on a huge corner lot (89x130). This bungalow has over 1600sqft with lots of old charm. You will find an area which previously housed a home hair salon with separate entrance, perfect to operate a home business from. There are 3 good sized bedrooms and 4pc bathroom with laundry.. A Large kitchen with loads of cabinetry and eat in dinning. Sizeable breezeway/mudroom that leads you to an attached single garage. The yard has beautiful mature trees for added privacy. Within walking distance to all amenities. Great budget-friendly renovation opportunity for homebuyers or investors! Shingles 2017

## Exterior

| Exterior          | Wood, Vinyl                                                                                                        |
|-------------------|--------------------------------------------------------------------------------------------------------------------|
| Exterior Features | Corner Lot, Flat Site, Fruit Trees/Shrubs, Landscaped, Level Land, Public Transportation, Schools, Shopping Nearby |
|                   | rubic transportation, Schools, Shopping rearby                                                                     |
| Roof              | Asphalt Shingles                                                                                                   |
| Construction      | Wood, Vinyl                                                                                                        |
| Foundation        | Block                                                                                                              |