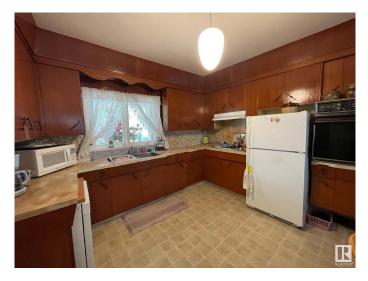

#### \$169,000

3 Bedroom, 1.00 Bathroom, 1,686 sqft Single Family on 0.00 Acres

Cold Lake South, Cold Lake, AB

Big square footage on a huge corner lot (89x130). This bungalow has over 1600sqft with lots of old charm. You will find an area which previously housed a home hair salon with separate entrance, perfect to operate a home business from. There are 3 good sized bedrooms and 4pc bathroom with laundry.. A Large kitchen with loads of cabinetry and eat in dinning. Sizeable breezeway/mudroom that leads you to an attached single garage. The yard has beautiful mature trees for added privacy. Within walking distance to all amenities. Great budget-friendly renovation opportunity for homebuyers or investors! Shingles 2017

## Interior

| Appliances   | Dishwasher-Portable, Dryer, Hood Fan, Oven-Built-In, Refrigerator, |
|--------------|--------------------------------------------------------------------|
|              | Stove-Countertop Electric, Washer, Window Coverings                |
| Heating      | Forced Air-1, Natural Gas                                          |
| Stories      | 1                                                                  |
| Has Basement | Yes                                                                |
| Basement     | See Remarks, No Basement                                           |