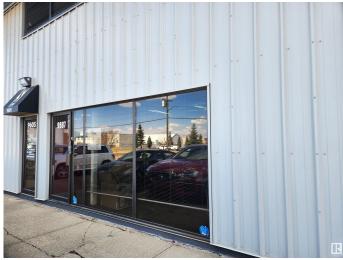

# \$575,000 - 9607 41 Avenue, Edmonton

MLS® #E4392582

### \$575,000

0 Bedroom, 0.00 Bathroom, Industrial on 0.00 Acres

Strathcona Industrial Park, Edmonton, AB

BE zoned, 2200 sq ft industrial bay available now! Ground floor office space - primary office is 700 sq ft. Warehouse dimensions approximately 50ft x30 ft. Lots of parking available. Two bathrooms and kitchenette. Great access to south side arterial roads - 91 St., Whitemud Dr., and 99 St.