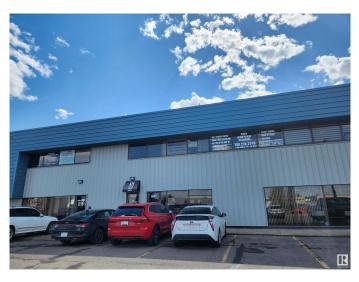

# \$575,000 - 9607 41 Avenue, Edmonton

MLS® #E4392582

### \$575,000

0 Bedroom, 0.00 Bathroom, Industrial on 0.00 Acres

Strathcona Industrial Park, Edmonton, AB

BE zoned, 2200 sq ft industrial bay available now! Ground floor office space - primary office is 700 sq ft. Warehouse dimensions approximately 50ft x30 ft. Lots of parking available. Two bathrooms and kitchenette. Great access to south side arterial roads - 91 St., Whitemud Dr., and 99 St.