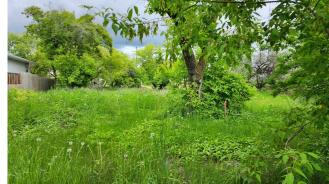

#### \$19,900

0 Bedroom, 0.00 Bathroom, Single Family on 0.00 Acres

Elk Point, Elk Point, AB

VACANT LOT measuring appr. 45'x150' located in a private cul-de-sac in Elk Point with mature trees and beautiful greenery! This property is zoned R2 for single family or duplex possibilities. Close to all amenities as well as a seasonal creek that runs through Elk Point, this property offers a beautiful location for your new home or investment property. Services at property line. Front "tree-lined" street, back alley and side alley provides 3 ways to access this property. This is a great investment with no timeline to build.

## Exterior

Exterior Features Back Lane, Corner Lot, Cul-De-Sac, Flat Site, Shopping Nearby, Treed Lot

Lot Description 45 x 150'