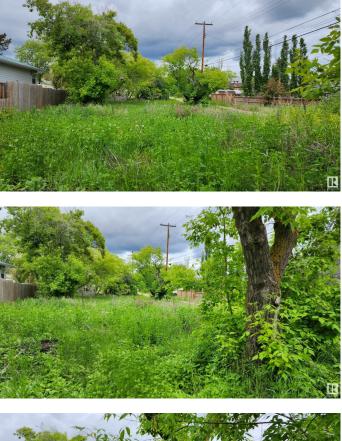

#### \$19,900

0 Bedroom, 0.00 Bathroom, Single Family on 0.00 Acres

Elk Point, Elk Point, AB

VACANT LOT measuring appr. 45'x150' located in a private cul-de-sac in Elk Point with mature trees and beautiful greenery! This property is zoned R2 for single family or duplex possibilities. Close to all amenities as well as a seasonal creek that runs through Elk Point, this property offers a beautiful location for your new home or investment property. Services at property line. Front "tree-lined" street, back alley and side alley provides 3 ways to access this property. This is a great investment with no timeline to build.

## Exterior

Exterior Features Back Lane, Corner Lot, Cul-De-Sac, Flat Site, Shopping Nearby, Treed Lot

Lot Description 45 x 150'