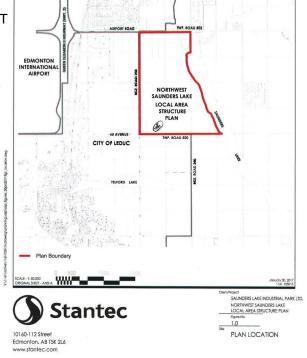

## \$3,890,000

0 Bedroom, 0.00 Bathroom, Rural on 59.80 Acres

None, Rural Leduc County, AB

APP 59.8 ACRES(MORE OR LESS).LOCATED ON 65 AVE BETWEEN RR 245 AND 250.PARCEL IS LOCATED IN LEDUC COUNTY AND HAS A GREAT POTENTIAL IN SAUNDERS LAKE AREA STRUCTURE PLAN.FUTURE PROPOSED ZONING IS MEDIUM INDUSTRIAL.