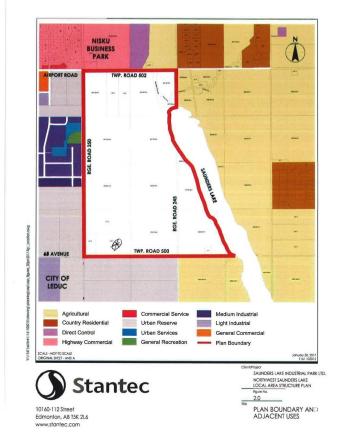

## \$3,890,000

0 Bedroom, 0.00 Bathroom, Rural on 59.80 Acres

None, Rural Leduc County, AB

APP 59.8 ACRES(MORE OR LESS).LOCATED ON 65 AVE BETWEEN RR 245 AND 250.PARCEL IS LOCATED IN LEDUC COUNTY AND HAS A GREAT POTENTIAL IN SAUNDERS LAKE AREA STRUCTURE PLAN.FUTURE PROPOSED ZONING IS MEDIUM INDUSTRIAL.