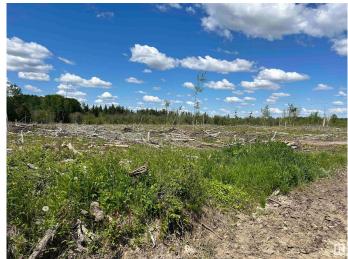

## \$279,900

0 Bedroom, 0.00 Bathroom, Rural on 154.92 Acres

None, Rural Athabasca County, AB

A 154-acre parcel in Athabasca County, positioned between Highway 63 and Highway 831, just minutes from Long Lake Provincial Park. This land, with perimeter fencing in place, is ideal for livestock pasture, a perfect location for building your dream home, or a peaceful weekend retreat. Recently logged, it features numerous open areas.