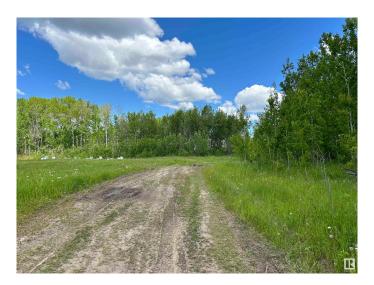

## \$279,900

0 Bedroom, 0.00 Bathroom, Rural on 154.92 Acres

None, Rural Athabasca County, AB

A 154-acre parcel in Athabasca County, positioned between Highway 63 and Highway 831, just minutes from Long Lake Provincial Park. This land, with perimeter fencing in place, is ideal for livestock pasture, a perfect location for building your dream home, or a peaceful weekend retreat. Recently logged, it features numerous open areas.