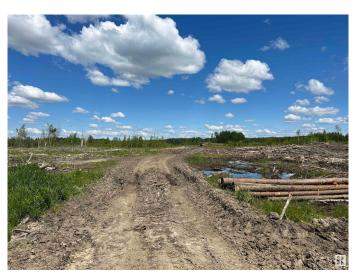

## \$279,900

0 Bedroom, 0.00 Bathroom, Rural on 154.92 Acres

None, Rural Athabasca County, AB

A 154-acre parcel in Athabasca County, positioned between Highway 63 and Highway 831, just minutes from Long Lake Provincial Park. This land, with perimeter fencing in place, is ideal for livestock pasture, a perfect location for building your dream home, or a peaceful weekend retreat. Recently logged, it features numerous open areas.