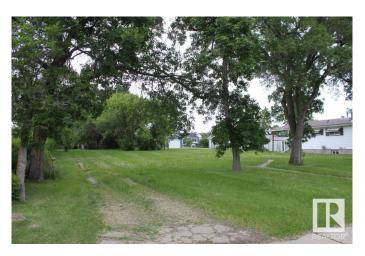

#### \$89,900

0 Bedroom, 0.00 Bathroom, Single Family on 0.00 Acres

Tofield, Tofield, AB

DOUBLE LOT! Build your home and garage/shop and still have lots of room for your RV, boat, etc...Rare find in Tofield - Double lot in mature area of town just a short walk to the arena, curling club and fair grounds and to the library and shopping. Lot measures 100 ft x 140 ft. The Town of Tofield offers a RESIDENTIAL TAX INCENTIVE for new construction (75/50/25). Tofield has two schools, a health centre, medical clinic, pharmacies, dental offices, plus many other businesses. Situated only 30 minutes from Edmonton and Sherwood Park and 45 minutes from the Edmonton International Airport (YEG). Welcome to Tofield, Welcome home!

### **Exterior**

Exterior Features Back Lane, Playground Nearby, Shopping Nearby

Lot Description 100 ft x 140 ft