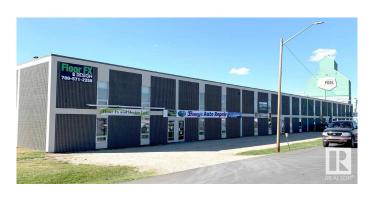

# **\$0 - 75 Shep Street, Spruce Grove**

MLS® #E4394822

### \$0

0 Bedroom, 0.00 Bathroom, Industrial on 0.00 Acres

Shep Industrial Park (Spruce Grove), Spruce Grove, AB

Discover a prime industrial opportunity in Spruce Grove with these versatile office/warehouse bays totaling approximately 2,400 sq.ft. for lease. Featuring 12' x 14' grade level overhead doors, 18' ceilings, and bonus storage mezzanine space, this property is ideal for a range of industrial uses under General Industrial Zoning. Conveniently located just off Parkland Highway and within 10 minutes of Anthony Henday Freeway, it offers exceptional accessibility and connectivity. Whether for manufacturing, distribution, or storage needs, seize the chance to elevate your business operations in this strategically positioned space.