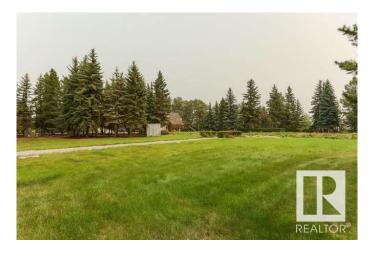

# \$1,500,000

0 Bedroom, 0.00 Bathroom, Single Family on 0.00 Acres

Donsdale, Edmonton, AB

DREAM STREET! Build your legacy. Imagine the possibilities for a unique estate home on 73 foot frontage on Donsdale Drive.17,625 sq. ft one of four premier lots on the river's edge on Donsdale Drive. No time limit to build, choose your own builder. Some architectural controls apply. The lot is now fully serviced and ready to build. Visualize manicured grounds evocative gardens a sprawling estate that boasts privacy and serenity with spectacular views within the city limits. Mature trees tower over the property offering a park-like setting. Make it your ultimate achievement award...a family legacy. Endless possibilities for a great family estate Prestigious Donsdale Drive on the river is home to some of Edmonton's finest estate homes. Easy access to all amenities. LOT IS FULLY SERVICE AND READY TO BUILD SPECTACULAR!

### **Exterior**

Exterior Features Backs Onto Park/Trees, No Back Lane, Public Transportation, River

Valley View, River View, Schools, Shopping Nearby, Treed Lot