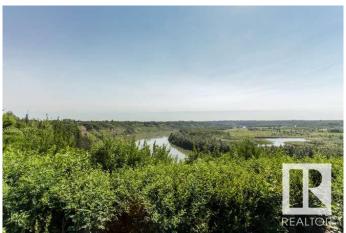

# \$1,500,000

0 Bedroom, 0.00 Bathroom, Single Family on 0.00 Acres

Donsdale, Edmonton, AB

DREAM STREET! Build your legacy. Imagine the possibilities for a unique estate home on 73 foot frontage on Donsdale Drive.17,625 sq. ft one of four premier lots on the river's edge on Donsdale Drive. No time limit to build, choose your own builder. Some architectural controls apply. The lot is now fully serviced and ready to build. Visualize manicured grounds evocative gardens a sprawling estate that boasts privacy and serenity with spectacular views within the city limits. Mature trees tower over the property offering a park-like setting. Make it your ultimate achievement award...a family legacy. Endless possibilities for a great family estate Prestigious Donsdale Drive on the river is home to some of Edmonton's finest estate homes. Easy access to all amenities. LOT IS FULLY SERVICE AND READY TO BUILD SPECTACULAR!

### **Exterior**

Exterior Features Backs Onto Park/Trees, No Back Lane, Public Transportation, River

Valley View, River View, Schools, Shopping Nearby, Treed Lot