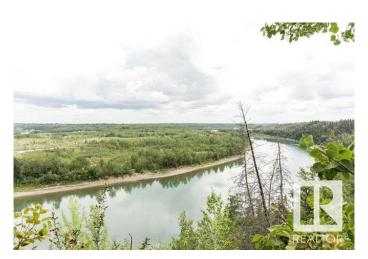

# \$1,500,000

0 Bedroom, 0.00 Bathroom, Single Family on 0.00 Acres

Donsdale, Edmonton, AB

DREAM STREET! Build your legacy. Imagine the possibilities for a unique estate home on 73 foot frontage on Donsdale Drive.17,625 sq. ft one of four premier lots on the river's edge on Donsdale Drive. No time limit to build, choose your own builder. Some architectural controls apply. The lot is now fully serviced and ready to build. Visualize manicured grounds evocative gardens a sprawling estate that boasts privacy and serenity with spectacular views within the city limits. Mature trees tower over the property offering a park-like setting. Make it your ultimate achievement award...a family legacy. Endless possibilities for a great family estate Prestigious Donsdale Drive on the river is home to some of Edmonton's finest estate homes. Easy access to all amenities. LOT IS FULLY SERVICE AND READY TO BUILD SPECTACULAR!

### **Exterior**

Exterior Features Backs Onto Park/Trees, No Back Lane, Public Transportation, River

Valley View, River View, Schools, Shopping Nearby, Treed Lot