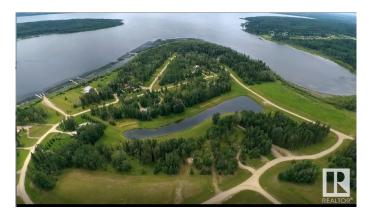

### \$98.500

0 Bedroom, 0.00 Bathroom, Rural on 1.01 Acres

Silver Springs\_CWET, Rural Wetaskiwin County, AB

Welcome to the beautiful community of Silversprings, located on the east shores of Buck Lake. This is where you'll find this 1 acre lakeview lot. Private boat launch available for your use. Power, gas and phone at the lot line of each property. No building commitment, just bring your RV and play and have fun at the lake all year around. The lake offers great fishing, water sports, ice fishing and snowmobiling or just put on your cross country skies and go for a stroll. There are also a few great golf courses within 20 km. The community has a huge trout pond for your use. Enjoy the manicured walkways winding through the neighborhood and along the lake shore. Take a rest and feast your eyes on incredible sunsets over the water. This is the last lot by the developer in the Silversprings community. GST is included in the listed price. Come check out this well planned one of a kind community and start living the lake lifestyle.

### **Exterior**

Exterior Features Boating, Corner Lot, Golf Nearby, Lake Access Property, Lake View,

Recreation Use