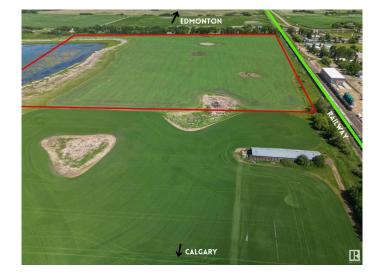

## \$3,306,000

0 Bedroom, 0.00 Bathroom, Rural on 114.00 Acres

None, Rural Red Deer County, AB

Welcome to an unparalleled investment opportunity in Penhold Alberta! Located just 10 minutes from Red Deer and conveniently positioned between Calgary and Edmonton this expansive 114-acre tract of land presents a rare chance for developers and investors to acquire prime development land with direct rail access. Strategically positioned for a variety of commercial, industrial, or mixed-use projects, this property is poised to become a cornerstone of future development in the region. Don't miss out on this unique opportunity to secure a substantial piece of land with immense development potential. Act now to invest in the future growth of Penhold, Alberta.

## Exterior

Exterior Features Rail Services Nearby