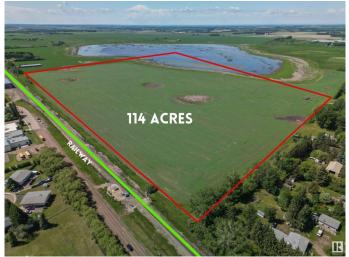

## \$3,306,000

0 Bedroom, 0.00 Bathroom, Rural on 114.00 Acres

None, Rural Red Deer County, AB

Welcome to an unparalleled investment opportunity in Penhold Alberta! Located just 10 minutes from Red Deer and conveniently positioned between Calgary and Edmonton this expansive 114-acre tract of land presents a rare chance for developers and investors to acquire prime development land with direct rail access. Strategically positioned for a variety of commercial, industrial, or mixed-use projects, this property is poised to become a cornerstone of future development in the region. Don't miss out on this unique opportunity to secure a substantial piece of land with immense development potential. Act now to invest in the future growth of Penhold, Alberta.

## Exterior

Exterior Features Rail Services Nearby