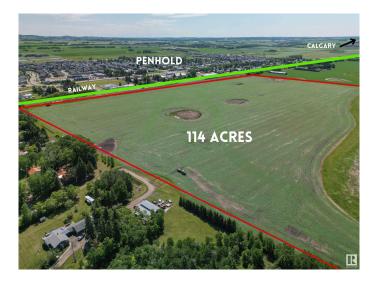

## \$3,306,000

0 Bedroom, 0.00 Bathroom, Rural on 114.00 Acres

None, Rural Red Deer County, AB

Welcome to an unparalleled investment opportunity in Penhold Alberta! Located just 10 minutes from Red Deer and conveniently positioned between Calgary and Edmonton this expansive 114-acre tract of land presents a rare chance for developers and investors to acquire prime development land with direct rail access. Strategically positioned for a variety of commercial, industrial, or mixed-use projects, this property is poised to become a cornerstone of future development in the region. Don't miss out on this unique opportunity to secure a substantial piece of land with immense development potential. Act now to invest in the future growth of Penhold, Alberta.

## Exterior

Exterior Features Rail Services Nearby