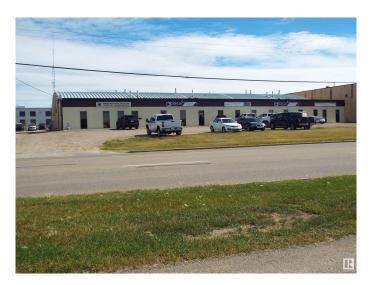

# \$2,250,000 - 5905 45 Street, Leduc

MLS® #E4396148

### \$2,250,000

0 Bedroom, 0.00 Bathroom, Industrial on 0.00 Acres

East Industrial\_LEDU, Leduc, AB

Fully leased 18 315 sq ft single storey multi tenant industrial building on 1.49 acres. Approximately 13 000 sq ft of warehouse space, & 5000 sq ft office/retail space. Total of five individual bays, all separately metered. All 5 bays currently rented out to five individual tenants. Adequate parking, loads of storage area & fenced yard. Five 12 x 14 ft overhead doors in the rear. Excellent revenue property and/or user.