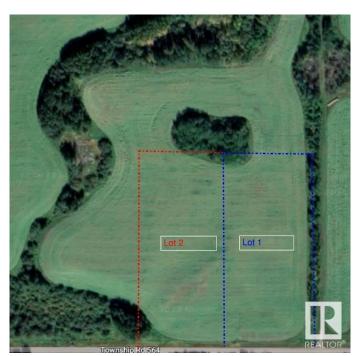

### \$64,900

0 Bedroom, 0.00 Bathroom, Rural on 4.89 Acres

None, Rural St. Paul County, AB

Piece of paradise right here!! Lot 1 and 2 are available, both 4.89 acres each! Located near Lac Sante, Lac Poitras and Lac Bellevue! You can build a wonderful recreational property or home sweet home with access to multiple Lake communities without the restrictions of a lake lot! Bring your pets, this is the perfectly priced place to start building your dreams. Lots are approx. 262 Meters x 75 Meters wide.