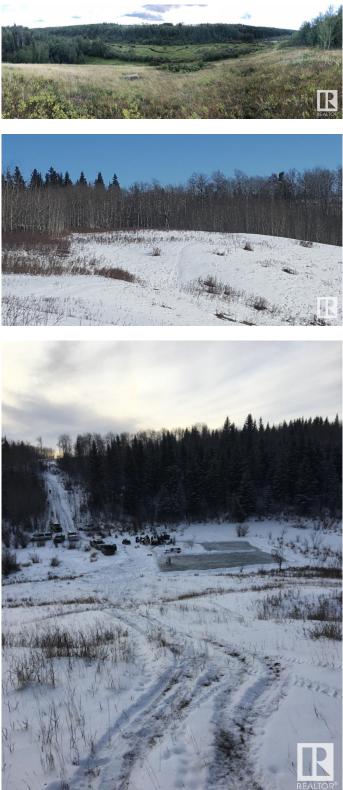

#### \$320,000

0 Bedroom, 0.00 Bathroom, Rural on 141.85 Acres

None, Rural St. Paul County, AB

Look no further than this stunning 141.85-acre property. This land is perfect for those looking for great pasture land with water access to Dog Rump Creek. It has plenty of space for various agricultural or recreational activities. Power is installed and it is fenced for cattle. This property is only 10 minutes from St Paul. Don't miss this opportunity to own a piece of land where you can truly unwind and enjoy the beauty of nature every day. LSD NW27-58-8-W4

### Exterior

Exterior Features Creek, Fenced, See Remarks