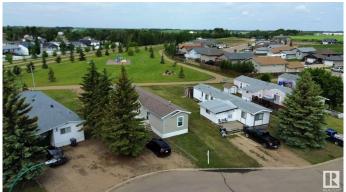

## \$1,050,000

0 Bedroom, 0.00 Bathroom, Land Commercial on 0.00 Acres

St. Paul Town, St. Paul Town, AB

Excellent investment opportunity! Well established, well maintained, family friendly mobile home park with 20 pad sites on 3.95 +/-acres. Located on the corner of 55 Ave and 55 Street in the town of St. Paul just under 2 hours from Edmonton. Several schools nearby including St. Paul Regional Highschool, St. Paul Elementary School, Racette Junior Highschool and Ecole du Sommet. Many of the pad sites have mature trees and there is plenty of driveway space for parking. Lots of green space, a playground and walking trails just a few steps away. 120 amp electrical. City water, sewer, garbage and snow removal. Zoned RMH-1.