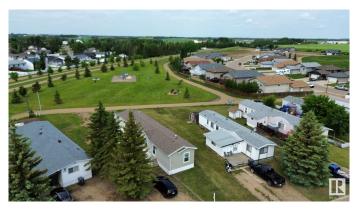

## \$1,050,000

0 Bedroom, 0.00 Bathroom, Land Commercial on 0.00 Acres

St. Paul Town, St. Paul Town, AB

Excellent investment opportunity! Well established, well maintained, family friendly mobile home park with 20 pad sites on 3.95 +/-acres. Located on the corner of 55 Ave and 55 Street in the town of St. Paul just under 2 hours from Edmonton. Several schools nearby including St. Paul Regional Highschool, St. Paul Elementary School, Racette Junior Highschool and Ecole du Sommet. Many of the pad sites have mature trees and there is plenty of driveway space for parking. Lots of green space, a playground and walking trails just a few steps away. 120 amp electrical. City water, sewer, garbage and snow removal. Zoned RMH-1.