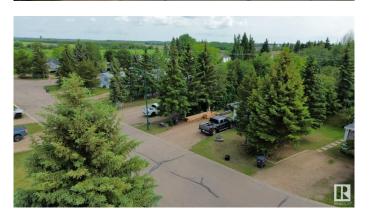

## \$1,050,000

0 Bedroom, 0.00 Bathroom, Land Commercial on 0.00 Acres

St. Paul Town, St. Paul Town, AB

Excellent investment opportunity! Well established, well maintained, family friendly mobile home park with 20 pad sites on 3.95 +/-acres. Located on the corner of 55 Ave and 55 Street in the town of St. Paul just under 2 hours from Edmonton. Several schools nearby including St. Paul Regional Highschool, St. Paul Elementary School, Racette Junior Highschool and Ecole du Sommet. Many of the pad sites have mature trees and there is plenty of driveway space for parking. Lots of green space, a playground and walking trails just a few steps away. 120 amp electrical. City water, sewer, garbage and snow removal. Zoned RMH-1.