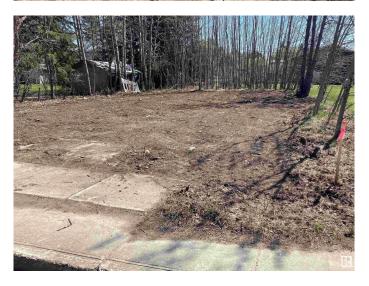

## \$58,000

0 Bedroom, 0.00 Bathroom, Single Family on 0.00 Acres

Entwistle, Entwistle, AB

2 lots in Entwistle, zoned CI (Main Street Commercial District) within the Entwistle Urban Village District. Recently cleared, and a treed perimeters remains. Together these lots measure 50' across by 140' deep and encompass 0.16 acres. Located across from the post office and nearby to the seniors' recreation centre, credit union, esthetics services, and public swimming pool. Buy and hold, build to lease out or run your own business and live onsite in this close-knit community where opportunities abound!