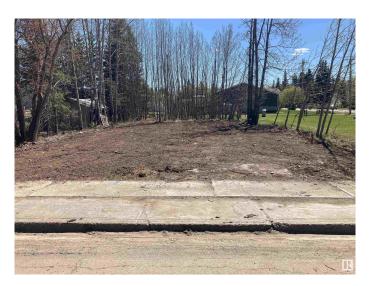

## \$58,000

0 Bedroom, 0.00 Bathroom, Single Family on 0.00 Acres

Entwistle, Entwistle, AB

2 lots in Entwistle, zoned CI (Main Street Commercial District) within the Entwistle Urban Village District. Recently cleared, and a treed perimeters remains. Together these lots measure 50' across by 140' deep and encompass 0.16 acres. Located across from the post office and nearby to the seniors' recreation centre, credit union, esthetics services, and public swimming pool. Buy and hold, build to lease out or run your own business and live onsite in this close-knit community where opportunities abound!