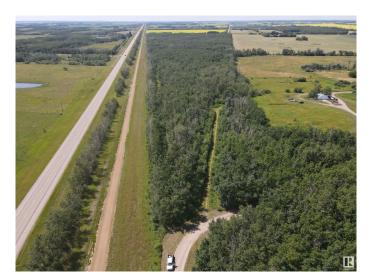

### \$99,500

0 Bedroom, 0.00 Bathroom, Rural on 13.90 Acres

None, Rural Bonnyville M.D., AB

Prime acreage bordering highway 28 one mile west of Ardmore. This 13.9 acre property is fully treed, natural gas runs through the west portion of the property and Cold Lake water is readily available. Power is at the neighboring property.