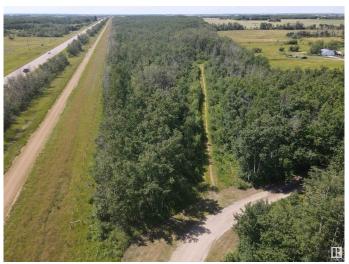

### \$99,500

0 Bedroom, 0.00 Bathroom, Rural on 13.90 Acres

None, Rural Bonnyville M.D., AB

Prime acreage bordering highway 28 one mile west of Ardmore. This 13.9 acre property is fully treed, natural gas runs through the west portion of the property and Cold Lake water is readily available. Power is at the neighboring property.