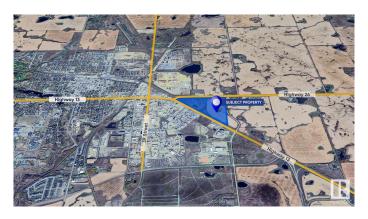

## \$3,250,000

0 Bedroom, 0.00 Bathroom, Land Commercial on 0.00 Acres

Camrose, Camrose, AB

Located in Camrose, Alberta, this 79.74 Acres (more or less) parcel of industrial land sits strategically between Highway 13 and Highway 26, offering prime accessibility and visibility for businesses. With 79.74 acres (more or less) of land available, there is plenty of room for expansion and customization to suit the needs of businesses of all sizes. M2 Zoning - Heavy Industrial. The city of Camrose offers a supportive business environment, with incentives, resources, and services available to help businesses thrive and grow. The area benefits from excellent infrastructure, including access to utilities, transportation networks, and other essential services, further enhancing its appeal for industrial development. Whether for owner-occupiers or investors, this industrial land represents a sound investment opportunity in a strategic location with strong economic fundamentals and long-term growth prospects.