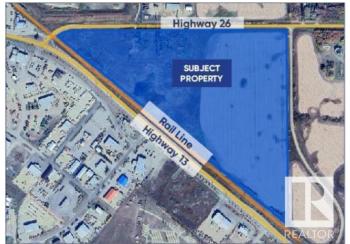

## \$3,250,000

0 Bedroom, 0.00 Bathroom, Land Commercial on 0.00 Acres

Camrose, Camrose, AB

Located in Camrose, Alberta, this 79.74 Acres (more or less) parcel of industrial land sits strategically between Highway 13 and Highway 26, offering prime accessibility and visibility for businesses. With 79.74 acres (more or less) of land available, there is plenty of room for expansion and customization to suit the needs of businesses of all sizes. M2 Zoning - Heavy Industrial. The city of Camrose offers a supportive business environment, with incentives, resources, and services available to help businesses thrive and grow. The area benefits from excellent infrastructure, including access to utilities, transportation networks, and other essential services, further enhancing its appeal for industrial development. Whether for owner-occupiers or investors, this industrial land represents a sound investment opportunity in a strategic location with strong economic fundamentals and long-term growth prospects.