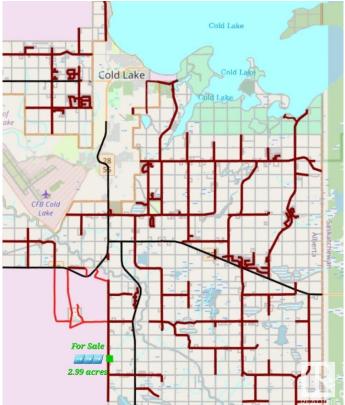

#### \$45,000

0 Bedroom, 0.00 Bathroom, Rural on 2.99 Acres

None, Rural Bonnyville M.D., AB

LAND FOR SALE - 2.99 ACRE PARCEL @ AN AFFORDABLE PRICE! Located within a 15 minute drive to Cold Lake on a dead end road. Power and gas nearby. GST may be applicable. GST Included in the list price. \*\*\*Directions: From Cold Lake South take Hwy28. Turn onto HWY55 East. Then turn onto Hwy 897 South. Drive over the valley bridge, past River Ridge subdivision till TwpRd 614 and turn right(West). Drive to the dead end RR 422, turn right (South) and drive to the FOR SALE sign.\*\*\* 2.99 ACRES TO MAKE YOUR OWN!

## **Community Information**

| Address     | N/a Rge Rd 422        |
|-------------|-----------------------|
| Area        | Rural Bonnyville M.D. |
| Subdivision | None                  |
| City        | Rural Bonnyville M.D. |