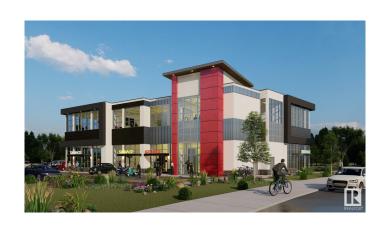

### \$0

0 Bedroom, 0.00 Bathroom, Office on 0.00 Acres

Mistatim Industrial, Edmonton, AB

Prime office spaces available for Lease on Second floor, highly visible, beautiful 2 story Plaza. Second Level has 1535 to 4414 SF leasable space with ELEVATOR access; the lease rate starts at \$22/SF and the minimum demise could be at 1535 SF. High quality construction with lots of glazing BIG WINDOWS, 11 feet ceiling height and common washrooms, you can open any kind of medical related, accountant, lawyer, furniture shop, Beauty spa and etc.