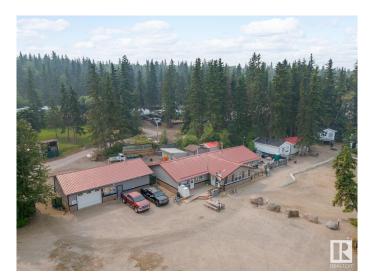

## \$1,200,000

0 Bedroom, 0.00 Bathroom, Business with Property on 0.00 Acres

Crane Lake, Rural Bonnyville M.D., AB

Bodina Resort at Crane lake has been a well established campground and recreational destination for decades. Now is your chance to a 2.17 acre piece of this renowned lakefront. This is truly a live and work setup. This property is comprised of the 2400 sq.ft main house and store which have seen many up grades throughout the years. Two bunkies, 20 x 32 Shop, 42 x 26 Garage with bathrooms and laundry facilities, and a dry cabin and 15 full service campsites which are typically booked for the full season. This lakefront home is well appointed with 3 bedrooms including primary with newly refurbished 3 piece bath, 4 piece main bath, office, living room that overlooks the lake with wood stove, Kitchen with new custom hardwood cabinetry with quartz countertops and eat at peninsula, mainfloor laundry, bright dining room with panoramic lake views with access out on to the deck and fenced stamped concrete firepit area. Can be sold with the adjacent parcel with 20 more campsites! Check out MLS E4399409 for details!