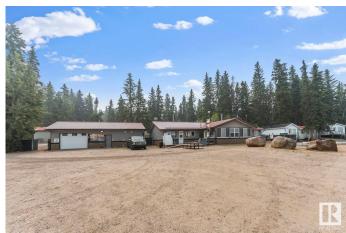

## \$1,200,000

0 Bedroom, 0.00 Bathroom, Business with Property on 0.00 Acres

Crane Lake, Rural Bonnyville M.D., AB

Bodina Resort at Crane lake has been a well established campground and recreational destination for decades. Now is your chance to a 2.17 acre piece of this renowned lakefront. This is truly a live and work setup. This property is comprised of the 2400 sq.ft main house and store which have seen many up grades throughout the years. Two bunkies, 20 x 32 Shop, 42 x 26 Garage with bathrooms and laundry facilities, and a dry cabin and 15 full service campsites which are typically booked for the full season. This lakefront home is well appointed with 3 bedrooms including primary with newly refurbished 3 piece bath, 4 piece main bath, office, living room that overlooks the lake with wood stove, Kitchen with new custom hardwood cabinetry with quartz countertops and eat at peninsula, mainfloor laundry, bright dining room with panoramic lake views with access out on to the deck and fenced stamped concrete firepit area. Can be sold with the adjacent parcel with 20 more campsites! Check out MLS E4399409 for details!