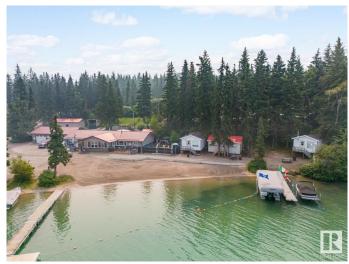

# \$699,900

2 Bedroom, 0.50 Bathroom, 384 sqft Rural on 0.53 Acres

Crane Lake, Rural Bonnyville M.D., AB

Some of the best lake frontage on Crane Lake! This half acre lot is currently set up with 4 fully serviced RV sites with a long drop toilet and 2 dry cabins with a storage shed at the water's edge with a sandy beach. The main cabin sits on steel pilings and has two bedrooms, and an open living area as does the second cabin that sits on skids. You won't need much dock here as it is in the deepest part of the lake! Invite all your friends to spend the summer at the lake or clear it all out and build your dream home in the one of the best locations on Crane Lake the choice is yours! Start making memories of a lifetime today, If you are looking to work and live at Crane Lake year round check out the other two parcels of Bodina Resort that are also available for sale E4399409 and E4399427 you could just buy all three lots together!

# **Exterior**

Exterior Wood

Exterior Features Backs Onto Lake, Beach Access, Boating, Lake View, Recreation Use,

Waterfront Property

Construction Wood Foundation Piling