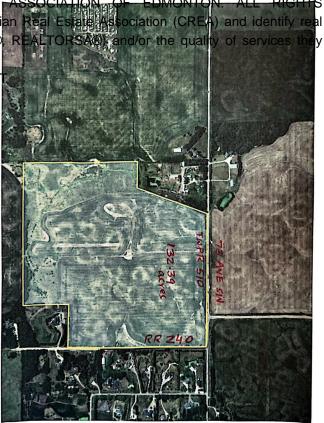

#### \$3,958,461

0 Bedroom, 0.00 Bathroom, Rural on 132.39 Acres

None, Rural Leduc County, AB

132.39 acres, more or less, located on TWPR 510 Between RR 241 & 240 in Leduc County. It is extremely well located excellent piece of land just steps east of city of Beaumont, on SW Corner of TWPR 510 and RR 240. It is a great holding property for future developments situated only two minutes east of Beaumont's Colonial golf course and only five minutes to Eagle Rock Golf course on RR 234 & TWPR 510. Easy Access to city of Beaumont, City of Edmonton south side, South Edmonton shopping establishments, 15 minutes to Edmonton International Airport and Nisku and city of Leduc Industrial Business parks. It is Certainly a great investment for future developments.