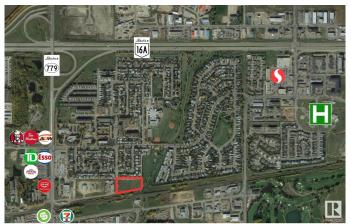

## \$698,000

0 Bedroom, 0.00 Bathroom, Land Commercial on 0.00 Acres

None, Stony Plain, AB

2.41+/- acres of bare land in Stony Plain ready for development or can be used as is. Within walking distance to 24 hour Freson Bros grocery store, medical professionals, health services, Co-op Gas Station, KFC, Tim Horton's, A&W, Safeway and hospital (Westview Health Centre) is nearby! Walking distance to Stony Plain's newly revitalized downtown. This property is zoned R6 -Residential Comprehensively Planned District, with the possibility of building high-density buildings; some previous testings and drawings available. This land is surrounded by single family homes and next to green space. This is an excellent location with Highways 16A and 779 in close proximity, getting around town is quick and easy!