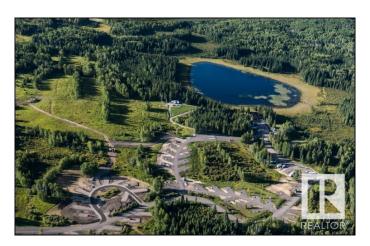

# \$5,000,000

0 Bedroom, 0.00 Bathroom, Business with Property on 0.00 Acres

None, Sundre, AB

Schott's Lake RV and Guest Resort is a natural Canadian paradise that sits on 160 acres of pristine land in Mountain View County, Located just outside of Sundre Alberta. The East 80 acres is zoned Parks and Rec. It boasts its own 20 acre spring fed lake and all newly renovated 5-star restaurant/event facility with a lake-view balcony. On the lower level is a large conference space, can handle events for up to 250 people, 3 bathrooms with showers, a patio & an outdoor firepit area. Great for hosting Weddings, AGM's, team building events, workshops, reunions etc. Schott's Lake is a year-round experiential travel and special event destination. Overnight accommodations include 54 campground sites, 2 cabins, and a 10 unit motel. Fully operational setup, which includes an adjacent 80 acre agricultural parcel complete with a home, garage, and staff accommodations. This is a turn key investment with significant capital expenses over the past few years (\$10+MIL).