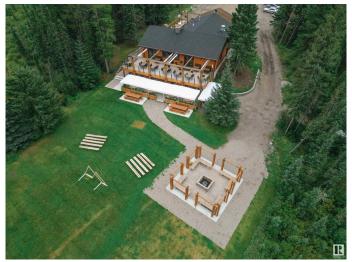

# \$5,000,000

0 Bedroom, 0.00 Bathroom, Business with Property on 0.00 Acres

None, Sundre, AB

Schott's Lake RV and Guest Resort is a natural Canadian paradise that sits on 160 acres of pristine land in Mountain View County, Located just outside of Sundre Alberta. The East 80 acres is zoned Parks and Rec. It boasts its own 20 acre spring fed lake and all newly renovated 5-star restaurant/event facility with a lake-view balcony. On the lower level is a large conference space, can handle events for up to 250 people, 3 bathrooms with showers, a patio & an outdoor firepit area. Great for hosting Weddings, AGM's, team building events, workshops, reunions etc. Schott's Lake is a year-round experiential travel and special event destination. Overnight accommodations include 54 campground sites, 2 cabins, and a 10 unit motel. Fully operational setup, which includes an adjacent 80 acre agricultural parcel complete with a home, garage, and staff accommodations. This is a turn key investment with significant capital expenses over the past few years (\$10+MIL).