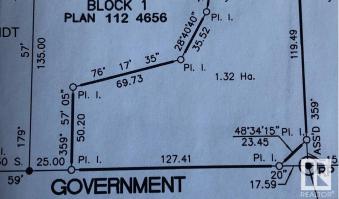

## **Essential Information**

| MLS® #    | E4400445        |
|-----------|-----------------|
| Price     | \$69,000        |
| Bathrooms | 0.00            |
| Acres     | 5.68            |
| Туре      | Rural           |
| Sub-Type  | Vacant Lot/Land |
| Status    | Active          |

## **Community Information**

| Address     | Range 103 Township 564 |
|-------------|------------------------|
| Area        | Rural St. Paul County  |
| Subdivision | None                   |
| City        | Rural St. Paul County  |
| County      | ALBERTA                |
| Province    | AB                     |
| Postal Code | T0A 2G0                |