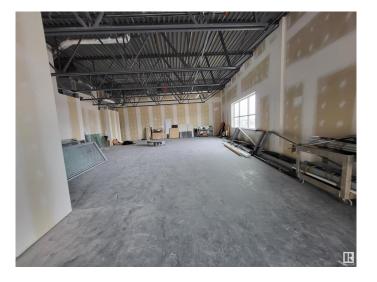

#### \$275,000

0 Bedroom, 0.00 Bathroom, Office on 0.00 Acres

Girard Industrial, Edmonton, AB

Prime office space available immediately for sale/lease in Regency Argyll Plaza, located in a high-traffic area with excellent visibility at the NE intersection of Argyll Road and 76 Avenue NW, opposite Pure Casino. Affordable lease rate, and low common area cost/condo fee, this space is ideal for a wide range of businesses. Ample scrambled parking on site. This location offers easy access to major freeways. Can be combined with unit# 203, a 1,259 SF bay for a total of 2,357 SF space. Elevator access and close to stairs. Lots of glazing, facing Argyll Road. Please explore the opportunity to establish your business in this prime location.