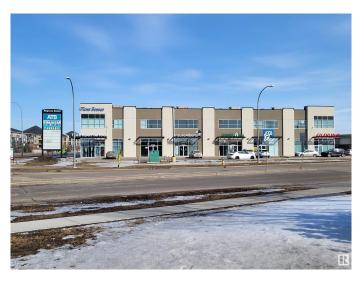

#### \$275,000

0 Bedroom, 0.00 Bathroom, Office on 0.00 Acres

Girard Industrial, Edmonton, AB

Prime office space available immediately for sale/lease in Regency Argyll Plaza, located in a high-traffic area with excellent visibility at the NE intersection of Argyll Road and 76 Avenue NW, opposite Pure Casino. Affordable lease rate, and low common area cost/condo fee, this space is ideal for a wide range of businesses. Ample scrambled parking on site. This location offers easy access to major freeways. Can be combined with unit# 203, a 1,259 SF bay for a total of 2,357 SF space. Elevator access and close to stairs. Lots of glazing, facing Argyll Road. Please explore the opportunity to establish your business in this prime location.