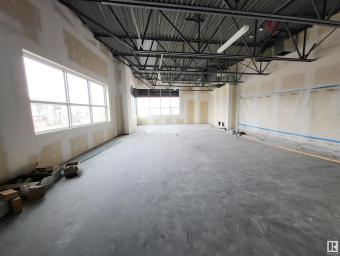

#### \$275,000

0 Bedroom, 0.00 Bathroom, Office on 0.00 Acres

Girard Industrial, Edmonton, AB

Prime office space available immediately for sale/lease in Regency Argyll Plaza, located in a high-traffic area with excellent visibility at the NE intersection of Argyll Road and 76 Avenue NW, opposite Pure Casino. Affordable lease rate, and low common area cost/condo fee, this space is ideal for a wide range of businesses. Ample scrambled parking on site. This location offers easy access to major freeways. Can be combined with unit# 203, a 1,259 SF bay for a total of 2,357 SF space. Elevator access and close to stairs. Lots of glazing, facing Argyll Road. Please explore the opportunity to establish your business in this prime location.