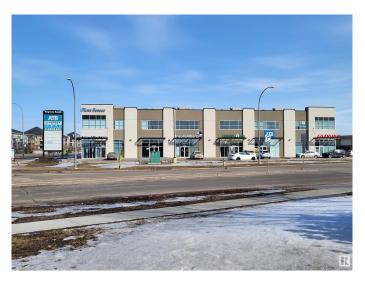

## \$275,000

0 Bedroom, 0.00 Bathroom, Office on 0.00 Acres

Girard Industrial, Edmonton, AB

Prime office space available immediately for sale/lease in Regency Argyll Plaza, located in a high-traffic area with excellent visibility at the NE intersection of Argyll Road and 76 Avenue NW, opposite Pure Casino. Affordable lease rate, and low common area cost/condo fee, this space is ideal for a wide range of businesses. Ample scrambled parking on site. This location offers easy access to major freeways. Can be combined with unit# 203, a 1,259 SF bay for a total of 2,357 SF space. Elevator access and close to stairs. Lots of glazing, facing Argyll Road. Please explore the opportunity to establish your business in this prime location.