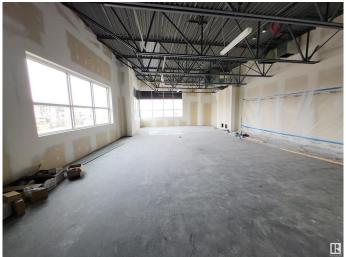

## \$275,000

0 Bedroom, 0.00 Bathroom, Office on 0.00 Acres

Girard Industrial, Edmonton, AB

Prime office space available immediately for sale/lease in Regency Argyll Plaza, located in a high-traffic area with excellent visibility at the NE intersection of Argyll Road and 76 Avenue NW, opposite Pure Casino. Affordable lease rate, and low common area cost/condo fee, this space is ideal for a wide range of businesses. Ample scrambled parking on site. This location offers easy access to major freeways. Can be combined with unit# 203, a 1,259 SF bay for a total of 2,357 SF space. Elevator access and close to stairs. Lots of glazing, facing Argyll Road. Please explore the opportunity to establish your business in this prime location.