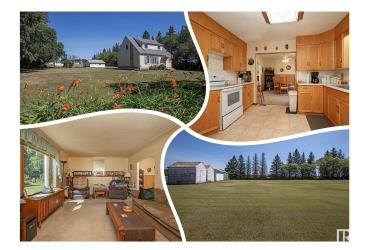

# \$1,400,000 - 1, 24430 Twp Rd 552, Rural Sturgeon County

MLS® #E4401362

#### \$1,400,000

4 Bedroom, 1.50 Bathroom, 1,399 sqft Rural on 136.40 Acres

None, Rural Sturgeon County, AB

An exceptional Multi-Generational FARM property 10 mins North of Edmonton. First guarter bordering the Hamlet of Carbondale, a combination of TOP TIER farmland, a TREED RAVINE & Little Egg CREEK running through it! Farmstead is approx 3.5 acres of PRISTINE property w/ mature treed wind breaks on both sides. A rock solid 2 Storey home featuring 3 bedrooms, 1.5 baths, partially finished basement w/ a den, cold storage & utility room. UPGRADED kitchen, NEWER shingles, VINYL WINDOWS on main/upper floor plus **INSULATION UPGRADES** make for a cozy home. An outstanding TRIPLE GARAGE is insulated and heated. Additional buildings include a single garage, SHED, amazing condition hip roof BARN with steel roof and hayloft (never had animals in it), GRAINERIES plus a lean too shed for MACHINERY STORAGE. Approx 103 acres are FARMABLE! Farm your own grain or RENT OUT the farm land for additional income! Owner has not subdivided and could make for a great future investment! Close to the city, this property has it all!