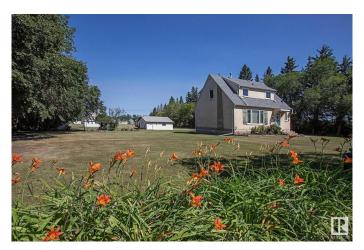

# \$1,400,000 - 1, 24430 Twp Rd 552, Rural Sturgeon County

MLS® #E4401362

#### \$1,400,000

4 Bedroom, 1.50 Bathroom, 1,399 sqft Rural on 136.40 Acres

None, Rural Sturgeon County, AB

An exceptional Multi-Generational FARM property 10 mins North of Edmonton. First guarter bordering the Hamlet of Carbondale, a combination of TOP TIER farmland, a TREED RAVINE & Little Egg CREEK running through it! Farmstead is approx 3.5 acres of PRISTINE property w/ mature treed wind breaks on both sides. A rock solid 2 Storey home featuring 3 bedrooms, 1.5 baths, partially finished basement w/ a den, cold storage & utility room. UPGRADED kitchen, NEWER shingles, VINYL WINDOWS on main/upper floor plus **INSULATION UPGRADES** make for a cozy home. An outstanding TRIPLE GARAGE is insulated and heated. Additional buildings include a single garage, SHED, amazing condition hip roof BARN with steel roof and hayloft (never had animals in it), GRAINERIES plus a lean too shed for MACHINERY STORAGE. Approx 103 acres are FARMABLE! Farm your own grain or RENT OUT the farm land for additional income! Owner has not subdivided and could make for a great future investment! Close to the city, this property has it all!