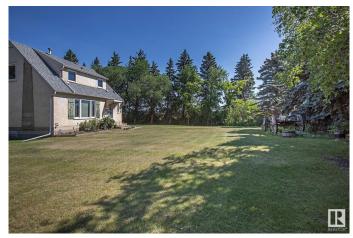

# \$1,400,000 - 1, 24430 Twp Rd 552, Rural Sturgeon County

MLS® #E4401362

#### \$1,400,000

4 Bedroom, 1.50 Bathroom, 1,399 sqft Rural on 136.40 Acres

None, Rural Sturgeon County, AB

An exceptional Multi-Generational FARM property 10 mins North of Edmonton. First guarter bordering the Hamlet of Carbondale, a combination of TOP TIER farmland, a TREED RAVINE & Little Egg CREEK running through it! Farmstead is approx 3.5 acres of PRISTINE property w/ mature treed wind breaks on both sides. A rock solid 2 Storey home featuring 3 bedrooms, 1.5 baths, partially finished basement w/ a den, cold storage & utility room. UPGRADED kitchen, NEWER shingles, VINYL WINDOWS on main/upper floor plus **INSULATION UPGRADES** make for a cozy home. An outstanding TRIPLE GARAGE is insulated and heated. Additional buildings include a single garage, SHED, amazing condition hip roof BARN with steel roof and hayloft (never had animals in it), GRAINERIES plus a lean too shed for MACHINERY STORAGE. Approx 103 acres are FARMABLE! Farm your own grain or RENT OUT the farm land for additional income! Owner has not subdivided and could make for a great future investment! Close to the city, this property has it all!