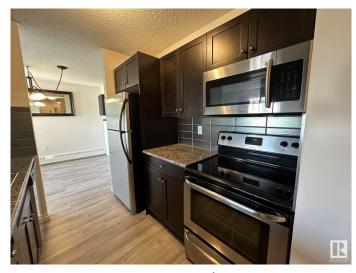

### \$229,000

2 Bedroom, 2.00 Bathroom, 936 sqft Condo / Townhouse on 0.00 Acres

Queen Mary Park, Edmonton, AB

RENOVATED AND MOVE IN READY AMAZING SPACE OVER LOOKING THE INNER COURTYARD AND IN THE HEART OF THE BREWERY DISTRICT!!! FABULOUS TOP FLOOR CORNER UNIT in "THE POINTE II"! This is an impressive quality renovated & spacious 2 bedroom 2 bathroom top floor QUIET corner unit that has large sized living areas. The space features plank flooring, lots of closet and storage space, bedrooms that will fit queen and king beds, in suite laundry, beautiful kitchen with stainless appliances and a serving window with an eating bar, spacious living room with a large deck and a large dinning area. The 2 bedrooms are at opposite ends of the suite so great for privacy. An impressive and a must see apartment!

# Interior

Interior Features ensuite bathroom

Appliances Dishwasher-Built-In, Dryer, Hood Fan, Refrigerator, Stove-Electric,

Washer

Heating Baseboard, Natural Gas, Water