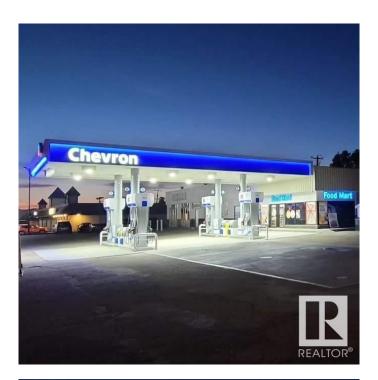

## \$1,425,000

0 Bedroom, 0.00 Bathroom, Business with Property on 0.00 Acres

None, Stettler Town, AB

LOCATION, LOCATION, LOCATION! An exceptional opportunity awaits in Stettler! This newly renovated gas station is perfectly situated on a high-traffic main road, ensuring maximum exposure. The property features brand-new gas pumps, a fully equipped modern kitchen, and a beautifully remodeled interior and exterior, seamlessly blending functionality with style. To top it off, a ready-to-operate liquor store adds even more value to this turnkey business.