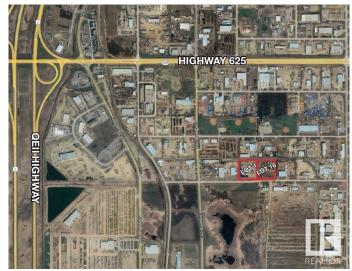

#### \$0

0 Bedroom, 0.00 Bathroom, Land Commercial on 0.00 Acres

Nisku, Nisku, AB

604 and 606 17 Avenue. 8.44-acre± industrial yard for lease, with the flexibility to be divided into two separate lots: 4.33 acres (Lot 1) and 4.11 acres (Lot 16). The site is fully fenced and features three gated access points, ensuring both security and convenience. Lot 1 includes a 10,000 sq. ft.± cold storage pre-engineered structure with 600 amps of power (TBC), which can either be retained or removed. The landlord is open to build-to-suit options. Situated in a prime location just off 17th Avenue, the property offers easy access to Highway 625, Sparrow Drive, and the Edmonton International Airport, making it an ideal choice for businesses seeking strategic connectivity. Operating costs are \$0.20 Per sqft which includes Property Taxes and Insurance.