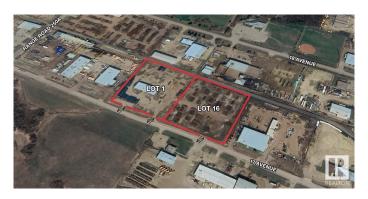

#### \$0

0 Bedroom, 0.00 Bathroom, Land Commercial on 0.00 Acres

Nisku, Nisku, AB

604 and 606 17 Avenue. 8.44-acre± industrial yard for lease, with the flexibility to be divided into two separate lots: 4.33 acres (Lot 1) and 4.11 acres (Lot 16). The site is fully fenced and features three gated access points, ensuring both security and convenience. Lot 1 includes a 10,000 sq. ft.± cold storage pre-engineered structure with 600 amps of power (TBC), which can either be retained or removed. The landlord is open to build-to-suit options. Situated in a prime location just off 17th Avenue, the property offers easy access to Highway 625, Sparrow Drive, and the Edmonton International Airport, making it an ideal choice for businesses seeking strategic connectivity. Operating costs are \$0.20 Per sqft which includes Property Taxes and Insurance.