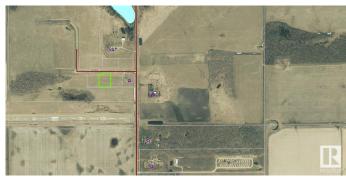

#### \$59,500

0 Bedroom, 0.00 Bathroom, Rural on 1.53 Acres

White Rose Estates, Rural Bonnyville M.D., AB

Country Residential acreage in White Rose Estates subdivision only 2 miles north of Sobey's in Bonnyville. Access road will be paved to approaches. Practical restrictive covenants. This 1.53 acre parcel has power already paid for and gas is conveniently available at the property line. High land makes for minimal site prep. Great proximity to town at a great price!

## **Community Information**

Address Twp Rd 614 Rge Rd 455
Area Rural Bonnyville M.D.

Subdivision White Rose Estates

City Rural Bonnyville M.D.

County ALBERTA

Province AB

Postal Code T9N 2G9