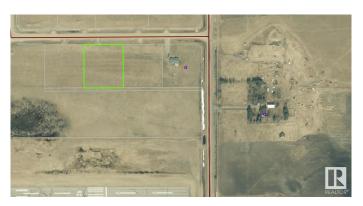

#### \$59,500

0 Bedroom, 0.00 Bathroom, Rural on 1.53 Acres

White Rose Estates, Rural Bonnyville M.D., AB

Country Residential acreage in White Rose Estates subdivision only 2 miles north of Sobey's in Bonnyville. Access road will be paved to approaches. Practical restrictive covenants. This 1.53 acre parcel has power already paid for and gas is conveniently available at the property line. High land makes for minimal site prep. Great proximity to town at a great price!

## **Community Information**

Address Twp Rd 614 Rge Rd 455
Area Rural Bonnyville M.D.

Subdivision White Rose Estates

City Rural Bonnyville M.D.

County ALBERTA

Province AB

Postal Code T9N 2G9