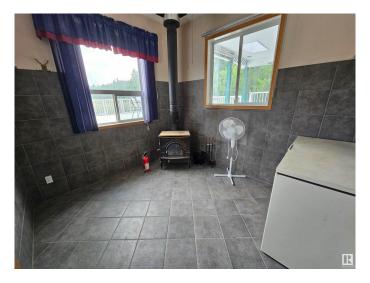

## \$475,000

4 Bedroom, 2.00 Bathroom, 1,255 sqft Rural on 10.12 Acres

None, Rural Brazeau County, AB

Welcome to this charming rural acreage, offering just over 10 acres of serene living! The spacious 4-bedroom home features a large bright living room with nearly floor-to-ceiling windows. Main floor bathroom has undergone a major renovation. Fully functional kitchen with adjacent dining room and walk out patio doors. Massive backyard deck with wiring for a hot tub already in place. The basement has just had the flooring replaced with brand new carpet throughout. Other recent updates include new shingles, replaced in June. Highlighting the property is an impressive triple detached heated garage and a vast 5-bay machine shop with over 100 feet of storage space, making it ideal for hobbyists or anyone needing ample workspace. Additionally, a 32x48 Quonset adds even more versatility. The property also includes three storage sheds and a charming gazebo for social gatherings. Two drilled wells and paved access the entire way!

#### Interior

Heating Forced Air-1, Natural Gas

Stories 2

Has Basement Yes

Basement Full, Partially Finished