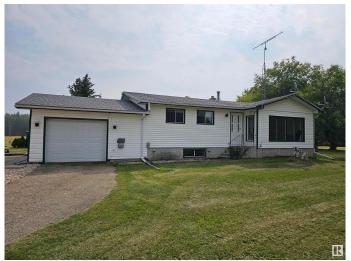

## \$475,000

4 Bedroom, 2.00 Bathroom, 1,255 sqft Rural on 10.12 Acres

None, Rural Brazeau County, AB

Welcome to this charming rural acreage, offering just over 10 acres of serene living! The spacious 4-bedroom home features a large bright living room with nearly floor-to-ceiling windows. Main floor bathroom has undergone a major renovation. Fully functional kitchen with adjacent dining room and walk out patio doors. Massive backyard deck with wiring for a hot tub already in place. The basement has just had the flooring replaced with brand new carpet throughout. Other recent updates include new shingles, replaced in June. Highlighting the property is an impressive triple detached heated garage and a vast 5-bay machine shop with over 100 feet of storage space, making it ideal for hobbyists or anyone needing ample workspace. Additionally, a 32x48 Quonset adds even more versatility. The property also includes three storage sheds and a charming gazebo for social gatherings. Two drilled wells and paved access the entire way!

## **Exterior**

Exterior Wood

Exterior Features Fenced, Flat Site, Private Setting

Construction Wood

Foundation Concrete Perimeter