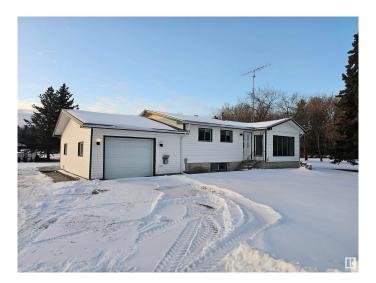

# \$475,000 - 6531 Hwy 616, Rural Brazeau County

MLS® #E4402458

## \$475,000

4 Bedroom, 2.00 Bathroom, 1,255 sqft Rural on 10.12 Acres

None, Rural Brazeau County, AB

Welcome to this charming rural acreage, offering just over 10 acres of serene living! The spacious 4-bedroom home features a large bright living room with nearly floor-to-ceiling windows. Main floor bathroom has undergone a major renovation. Fully functional kitchen with adjacent dining room and walk out patio doors. Massive backyard deck with wiring for a hot tub already in place. The basement has just had the flooring replaced with brand new carpet throughout. Other recent updates include new shingles, replaced in June. Highlighting the property is an impressive triple detached heated garage and a vast 5-bay machine shop with over 100 feet of storage space, making it ideal for hobbyists or anyone needing ample workspace. Additionally, a 32x48 Quonset adds even more versatility. The property also includes three storage sheds and a charming gazebo for social gatherings. Two drilled wells and paved access the entire way!