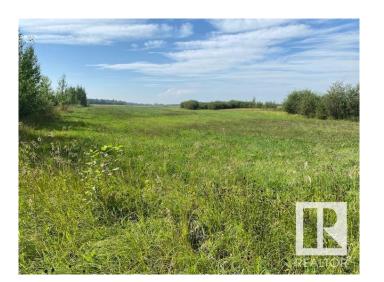

### \$175,000

0 Bedroom, 0.00 Bathroom, Rural on 4.00 Acres

None, Rural Wetaskiwin County, AB

Perfect private 4 Acre property with Power already on site! There is a Mature tree line to the south border of the property, and a beautiful open area to build your perfect home or set up your own private retreat. No immediate neighbors in any direction. This land offers you a fantastic location with Pigeon Lake only a couple miles away, and Wizard Lake even closer. Did I mention it is only 30 minutes to Leduc and not in a subdivision! The opportunities are endless with this one!