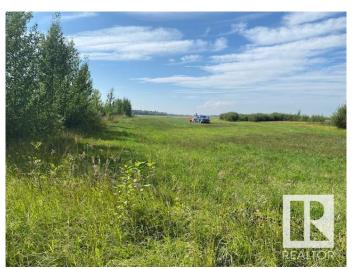

### \$175,000

0 Bedroom, 0.00 Bathroom, Rural on 4.00 Acres

None, Rural Wetaskiwin County, AB

Perfect private 4 Acre property with Power already on site! There is a Mature tree line to the south border of the property, and a beautiful open area to build your perfect home or set up your own private retreat. No immediate neighbors in any direction. This land offers you a fantastic location with Pigeon Lake only a couple miles away, and Wizard Lake even closer. Did I mention it is only 30 minutes to Leduc and not in a subdivision! The opportunities are endless with this one!