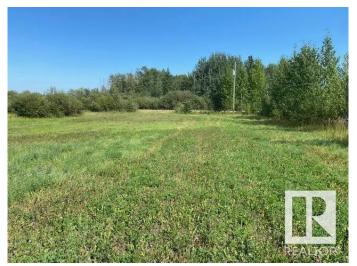

### \$175,000

0 Bedroom, 0.00 Bathroom, Rural on 4.00 Acres

None, Rural Wetaskiwin County, AB

Perfect private 4 Acre property with Power already on site! There is a Mature tree line to the south border of the property, and a beautiful open area to build your perfect home or set up your own private retreat. No immediate neighbors in any direction. This land offers you a fantastic location with Pigeon Lake only a couple miles away, and Wizard Lake even closer. Did I mention it is only 30 minutes to Leduc and not in a subdivision! The opportunities are endless with this one!