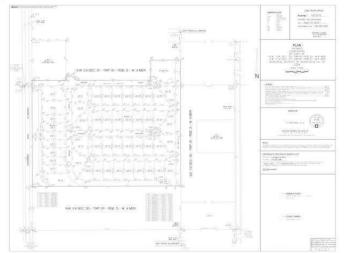

### \$99,000

0 Bedroom, 0.00 Bathroom, Land Commercial on 0.00 Acres

None, Rural Bonnyville M.D., AB

Great Industrial 1.5 acre lot in this Bonnyville Commercial Industrial Park Development right off hwy 41 next to the Bonnyville Regional Airport . If you or someone you know is looking for the next best commercial land boasting flexible building options & variety of business uses than this is it! These lots are nearly sold out and the developer is ready to close out the project with a spectacular deal! Not only are these Lots NOW PRICED at \$115,000 there is even an opportunity for you to qualify for vendor financing the purchase to help get you started on your on your warehouse or shop. so you can get your business earning revenues fast! Lot plans & video drive through of the Park available. Industrial business of all sorts. shipping services, & businesses servicing the energy sector all possible to enjoy here. Gas & power to edge of property.