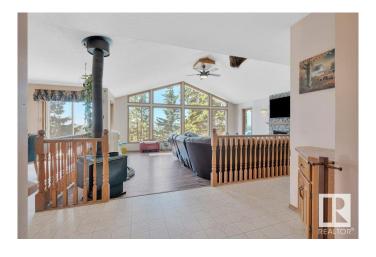

#### \$1,350,000

3 Bedroom, 2.50 Bathroom, 1,929 sqft Rural on 160.00 Acres

None, Rural Thorhild County, AB

Spacious bungalow situated on 160 acres with breathtaking views overlooking the Redwater River Valley. The main home features 3 bedrooms, including a primary suite with a 3-piece ensuite and an adjoining room with a jacuzzi tub. The living room boasts vaulted ceilings, a wood-burning stove, and an electric fireplace, complemented by a 4-piece main bathroom and an open floor plan. Adjacent to the house is a fully heated and insulated building, ideal for use as a home office. Additionally, there is a 3-bedroom mobile home on the property, perfect for accommodating extra family members or a farmhand. The property is well-equipped with numerous outbuildings, barns, and a Quonset. It is fully fenced and cross-fenced for livestock, including a game fence suitable for bison and elk.

#### Interior

Interior Features ensuite bathroom

Heating Forced Air-1, Natural Gas

Stories 1

Has Suite Yes

Has Basement Yes

Basement Partial, Unfinished