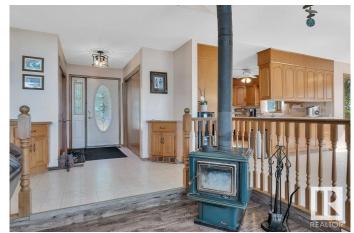

#### \$1,350,000

3 Bedroom, 2.50 Bathroom, 1,929 sqft Rural on 160.00 Acres

None, Rural Thorhild County, AB

Spacious bungalow situated on 160 acres with breathtaking views overlooking the Redwater River Valley. The main home features 3 bedrooms, including a primary suite with a 3-piece ensuite and an adjoining room with a jacuzzi tub. The living room boasts vaulted ceilings, a wood-burning stove, and an electric fireplace, complemented by a 4-piece main bathroom and an open floor plan. Adjacent to the house is a fully heated and insulated building, ideal for use as a home office. Additionally, there is a 3-bedroom mobile home on the property, perfect for accommodating extra family members or a farmhand. The property is well-equipped with numerous outbuildings, barns, and a Quonset. It is fully fenced and cross-fenced for livestock, including a game fence suitable for bison and elk.

#### Interior

Interior Features ensuite bathroom

Heating Forced Air-1, Natural Gas

Stories 1

Has Suite Yes

Has Basement Yes

Basement Partial, Unfinished