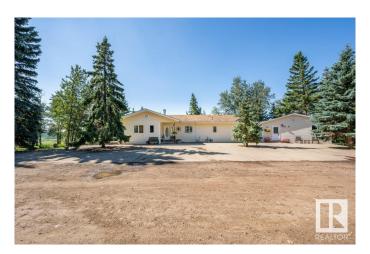

#### \$1,350,000

3 Bedroom, 2.50 Bathroom, 1,929 sqft Rural on 160.00 Acres

None, Rural Thorhild County, AB

Spacious bungalow situated on 160 acres with breathtaking views overlooking the Redwater River Valley. The main home features 3 bedrooms, including a primary suite with a 3-piece ensuite and an adjoining room with a jacuzzi tub. The living room boasts vaulted ceilings, a wood-burning stove, and an electric fireplace, complemented by a 4-piece main bathroom and an open floor plan. Adjacent to the house is a fully heated and insulated building, ideal for use as a home office. Additionally, there is a 3-bedroom mobile home on the property, perfect for accommodating extra family members or a farmhand. The property is well-equipped with numerous outbuildings, barns, and a Quonset. It is fully fenced and cross-fenced for livestock, including a game fence suitable for bison and elk.

Acres 160.00 Year Built 1993 Type Rural

Sub-Type Detached Single Family

Style Bungalow Status Active