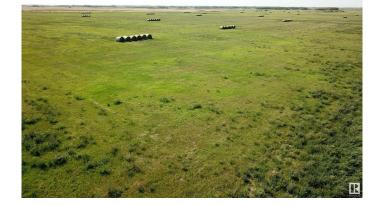

#### \$279,900

0 Bedroom, 0.00 Bathroom, Rural on 80.06 Acres

None, Rural Lamont County, AB

New hay crop seed in 2018 consists of alfalfa, timothy and brome and generates 32,000+a year in hay. Approx 60' x 90' dug out 21 feet deep. Fenced property with new fences on 2 sides.

### Exterior

Exterior Features Fenced

**Additional Information** 

Date ListedAugust 23rd, 2024Days on Market262

Zoning Zone 60

DATA IS DEEMED RELIABLE BUT IS NOT GUARANTEED ACCURATE BY THE REALTORS® ASSOCIATION OF EDMONTON. COPYRIGHT 2025 BY THE REALTORS® ASSOCIATION OF EDMONTON. ALL RIGHTS RESERVED.Trademarks are owned or controlled by the Canadian Real Estate Association (CREA) and identify real estate professionals who are members of CREA (REALTOR®, REALTORS®) and/or the quality of services they provide (MLS®, Multiple Listing Service®)