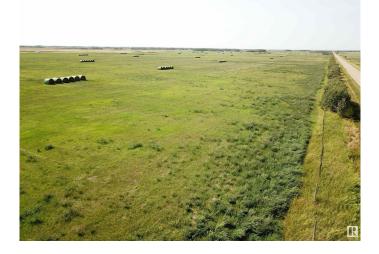

#### \$279,900

0 Bedroom, 0.00 Bathroom, Rural on 80.06 Acres

None, Rural Lamont County, AB

New hay crop seed in 2018 consists of alfalfa, timothy and brome and generates 32,000+a year in hay. Approx 60' x 90' dug out 21 feet deep. Fenced property with new fences on 2 sides.

### Exterior

Exterior Features Fenced

**Additional Information** 

Date ListedAugust 23rd, 2024Days on Market262

Zoning Zone 60

DATA IS DEEMED RELIABLE BUT IS NOT GUARANTEED ACCURATE BY THE REALTORS® ASSOCIATION OF EDMONTON. COPYRIGHT 2025 BY THE REALTORS® ASSOCIATION OF EDMONTON. ALL RIGHTS RESERVED.Trademarks are owned or controlled by the Canadian Real Estate Association (CREA) and identify real estate professionals who are members of CREA (REALTOR®, REALTORS®) and/or the quality of services they provide (MLS®, Multiple Listing Service®)