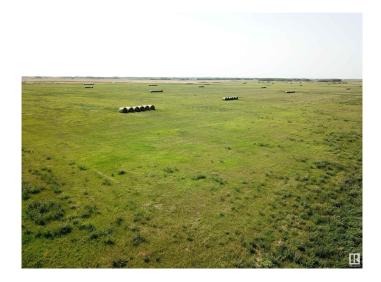

#### \$279,900

0 Bedroom, 0.00 Bathroom, Rural on 80.06 Acres

None, Rural Lamont County, AB

New hay crop seed in 2018 consists of alfalfa, timothy and brome and generates 32,000+a year in hay. Approx 60' x 90' dug out 21 feet deep. Fenced property with new fences on 2 sides.

### Exterior

Exterior Features Fenced

**Additional Information** 

Date ListedAugust 23rd, 2024Days on Market262

Zoning Zone 60

DATA IS DEEMED RELIABLE BUT IS NOT GUARANTEED ACCURATE BY THE REALTORS® ASSOCIATION OF EDMONTON. COPYRIGHT 2025 BY THE REALTORS® ASSOCIATION OF EDMONTON. ALL RIGHTS RESERVED.Trademarks are owned or controlled by the Canadian Real Estate Association (CREA) and identify real estate professionals who are members of CREA (REALTOR®, REALTORS®) and/or the quality of services they provide (MLS®, Multiple Listing Service®)