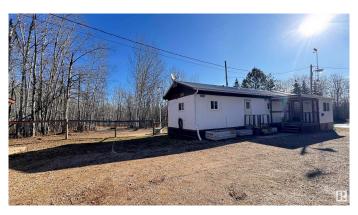

### \$149.000

2 Bedroom, 1.00 Bathroom, 1,265 sqft Rural on 1.47 Acres

Upper Mann Lake, Rural St. Paul County, AB

Beautiful 1.47 acre property with MUNICIPAL water and a HUGE shop! Don't miss out on the opportunity to live in this amazing community. Part of the property is fenced for dogs, has lots of parking options, a nice size covered deck, long private driveway and permanent residents close by. Located minutes from Ashmont, 25 minutes to St. Paul and surrounded by lakes. 2024 taxes are \$960.95! The home has two bedrooms, a great size additional boot room for storage, large living room with a beautiful window facing the front driveway and bright open concept dinning and kitchen area. A solid, beautiful, affordable property for anyone wanting the peace and quiet in the country but still close enough to neighbours for security.

#### **Essential Information**

MLS® # E4403598 Price \$149,000

Bedrooms 2 Bathrooms 1.00

Full Baths 1

Square Footage 1,265
Acres 1.47
Year Built 1973
Type Rural

Sub-Type Detached Single Family

Style Bungalow