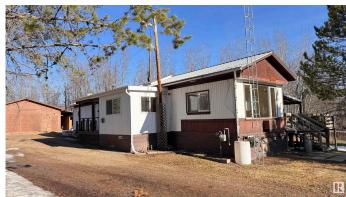

### \$149.000

2 Bedroom, 1.00 Bathroom, 1,265 sqft Rural on 1.47 Acres

Upper Mann Lake, Rural St. Paul County, AB

Beautiful 1.47 acre property with MUNICIPAL water and a HUGE shop! Don't miss out on the opportunity to live in this amazing community. Part of the property is fenced for dogs, has lots of parking options, a nice size covered deck, long private driveway and permanent residents close by. Located minutes from Ashmont, 25 minutes to St. Paul and surrounded by lakes. 2024 taxes are \$960.95! The home has two bedrooms, a great size additional boot room for storage, large living room with a beautiful window facing the front driveway and bright open concept dinning and kitchen area. A solid, beautiful, affordable property for anyone wanting the peace and quiet in the country but still close enough to neighbours for security.

**Amenities** 

Features Dog Run-Fenced In, Front Porch, R.V. Storage

Interior

Heating Forced Air-1, Natural Gas

Stories 1

Has Basement Yes

Basement None, No Basement

**Exterior** 

Exterior Features Fenced, Flat Site, Golf Nearby, Level Land, Schools, Treed Lot

Foundation Block, Preserved Wood