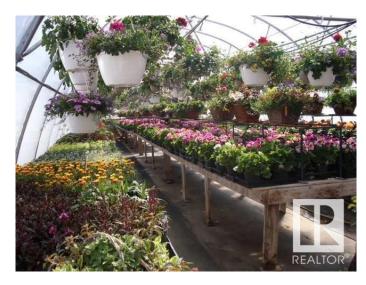

## \$1,200,000

0 Bedroom, 0.00 Bathroom, Business with Property on 0.00 Acres

None, Rural Bonnyville M.D., AB

Thriving greenhouse business just outside Bonnyville with great return. This longstanding greenhouse operation does very well, and the owners have developed a system with low labor and a business practice that can be run with minimal energy use. A nearly unlimited source of water is present. The greenhouses are open to the public for about 3 month. This 11+ acre parcel has beautiful views, has private setting and is well kept. It boost; 2 unheated pole shops and 1 heated workshop with automatic generator, 9 greenhouses, 2 mobiles and additional buildings. Everything in this business is set up to minimize work. Located on Buffalo trail(hwy41) this long time operation will come turn key and price includes all equipment needed. Depending of the time of year a adjustment for inventory will be made. When we have raised your interest, you might be the person that is right for this opportunity.