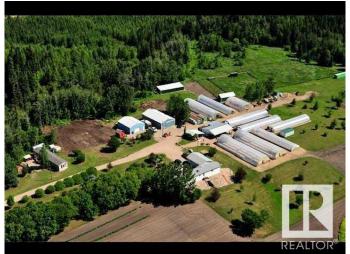

## \$1,200,000

0 Bedroom, 0.00 Bathroom, Business with Property on 0.00 Acres

None, Rural Bonnyville M.D., AB

Thriving greenhouse business just outside Bonnyville with great return. This longstanding greenhouse operation does very well, and the owners have developed a system with low labor and a business practice that can be run with minimal energy use. A nearly unlimited source of water is present. The greenhouses are open to the public for about 3 month. This 11+ acre parcel has beautiful views, has private setting and is well kept. It boost; 2 unheated pole shops and 1 heated workshop with automatic generator, 9 greenhouses, 2 mobiles and additional buildings. Everything in this business is set up to minimize work. Located on Buffalo trail(hwy41) this long time operation will come turn key and price includes all equipment needed. Depending of the time of year a adjustment for inventory will be made. When we have raised your interest, you might be the person that is right for this opportunity.