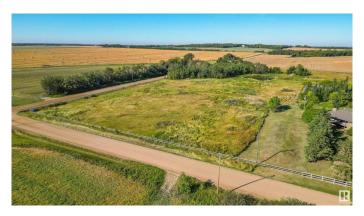

## \$597,800

0 Bedroom, 0.00 Bathroom, Rural on 10.89 Acres

None, Rural Sturgeon County, AB

RARE OPPORTUNITY!! ACREAGE LAND-10.89 Acres ideally located just minutes from the growing communities of Fort Saskatchewan & Gibbons! It is one mile off pavement with services at the road. Potential to tie into the Municipal waterline that runs along the south end of the property. This level land parcel is fenced and X-fenced and has a year-round dugout. The property is equipped with a 30'x70' tarped Quonset and a 14'x60' Horse Shelter. The acreage parcel is ZONED AG-MINOR, allowing up to 2 accessory dwelling units, an accessory building (i.e. SHOP up to 5000sqft) and Home-Based Business opportunities (level 1 & 2). The 10.89 acres offers possibilities for a variety of Agriculture-related uses, such as an equestrian facility, market garden, or landscaping contractor services. BUILD YOUR DREAM HOME AND MORE! In addition, the Fort In View Golf Course is only 3 minutes down the road!

#### **Exterior**

Exterior Features Cross Fenced, Fenced, Golf Nearby, Level Land, Schools, Shopping

Nearby, Treed Lot