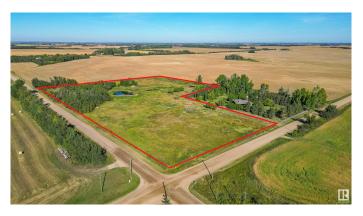

## \$597,800

0 Bedroom, 0.00 Bathroom, Rural on 10.89 Acres

None, Rural Sturgeon County, AB

RARE OPPORTUNITY!! ACREAGE LAND-10.89 Acres ideally located just minutes from the growing communities of Fort Saskatchewan & Gibbons! It is one mile off pavement with services at the road. Potential to tie into the Municipal waterline that runs along the south end of the property. This level land parcel is fenced and X-fenced and has a year-round dugout. The property is equipped with a 30'x70' tarped Quonset and a 14'x60' Horse Shelter. The acreage parcel is ZONED AG-MINOR, allowing up to 2 accessory dwelling units, an accessory building (i.e. SHOP up to 5000sqft) and Home-Based Business opportunities (level 1 & 2). The 10.89 acres offers possibilities for a variety of Agriculture-related uses, such as an equestrian facility, market garden, or landscaping contractor services. BUILD YOUR DREAM HOME AND MORE! In addition, the Fort In View Golf Course is only 3 minutes down the road!

#### **Exterior**

Exterior Features Cross Fenced, Fenced, Golf Nearby, Level Land, Schools, Shopping

Nearby, Treed Lot