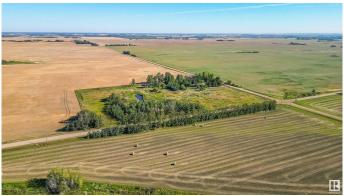

## \$597,800

0 Bedroom, 0.00 Bathroom, Rural on 10.89 Acres

None, Rural Sturgeon County, AB

RARE OPPORTUNITY!! ACREAGE LAND-10.89 Acres ideally located just minutes from the growing communities of Fort Saskatchewan & Gibbons! It is one mile off pavement with services at the road. Potential to tie into the Municipal waterline that runs along the south end of the property. This level land parcel is fenced and X-fenced and has a year-round dugout. The property is equipped with a 30'x70' tarped Quonset and a 14'x60' Horse Shelter. The acreage parcel is ZONED AG-MINOR, allowing up to 2 accessory dwelling units, an accessory building (i.e. SHOP up to 5000sqft) and Home-Based Business opportunities (level 1 & 2). The 10.89 acres offers possibilities for a variety of Agriculture-related uses, such as an equestrian facility, market garden, or landscaping contractor services. BUILD YOUR DREAM HOME AND MORE! In addition, the Fort In View Golf Course is only 3 minutes down the road!

#### **Exterior**

Exterior Features Cross Fenced, Fenced, Golf Nearby, Level Land, Schools, Shopping

Nearby, Treed Lot