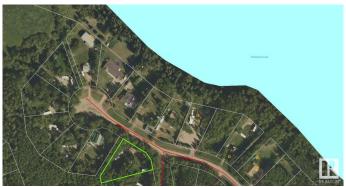

# **Community Information**

Address 528 12002 Twp Rd 605a

Area Rural St. Paul County

Subdivision Floatingstone

City Rural St. Paul County

County ALBERTA

Province AB

Postal Code T0A 0N0

### **Exterior**

Exterior Features Backs Onto Park/Trees, Beach Access, Boating, Flat Site, Lake Access

Property, Private Setting, Treed Lot