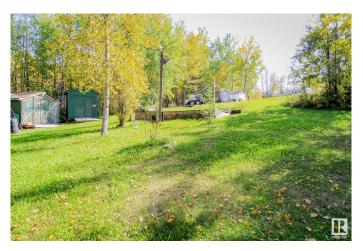

## \$84,000

0 Bedroom, 0.00 Bathroom, Rural on 0.58 Acres

Floatingstone, Rural St. Paul County, AB

Discover the quintessential Canadian summer experience at Floatingstone Lake Community! This exceptional lakefront lot offers everything you need to savor those precious long weekends on the horizon. Picture yourself by the campfire, roasting marshmallows and sharing stories under the starry sky. With a designated area for RV parking, you can invite friends and family to join in on the fun, creating unforgettable memories together. But that's not all â€" this property comes complete with a convenient cook-shack/staging area, making outdoor cooking a breeze. Don't let the summer slip away without securing your spot at Lake Lot Life, where you can embrace the true essence of Canadian summer living. This is your opportunity to create cherished moments and relish the season to its fullest!

### **Exterior**

Exterior Features Backs Onto Park/Trees, Beach Access, Boating, Flat Site, Lake Access

Property, Private Setting, Treed Lot