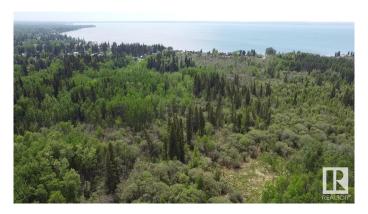

## \$800,000

0 Bedroom, 0.00 Bathroom, Rural on 14.90 Acres

Mulhurst Bay, Rural Wetaskiwin County, AB

Sought after Mulhurst Bay Area on Pigeon Lake, Offers year round activities with quiet serene living with Fishing, Boating and all Water sports Paved Streets, Best Boat launch on Pigeon Lake with Shopping, Golf and so Much more. 14.9 Acres! Great Opportunity! Zoned Direct control and would be a Great Location for a Campground, RV Park or Acreage Sub division. Natural wooded area, rolling ground and Steps to Pigeon Lake. No Time to Build, Much needed Camp sites in the Area. Or Build your Dream Home and Enjoy with Family and friends to enjoy.

## **Exterior**

Exterior Features Not Fenced, Not Landscaped, Treed Lot, See Remarks