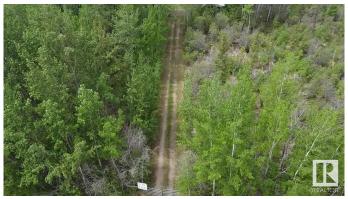

## \$800,000

0 Bedroom, 0.00 Bathroom, Rural on 14.90 Acres

Mulhurst Bay, Rural Wetaskiwin County, AB

Sought after Mulhurst Bay Area on Pigeon Lake, Offers year round activities with quiet serene living with Fishing, Boating and all Water sports Paved Streets, Best Boat launch on Pigeon Lake with Shopping, Golf and so Much more. 14.9 Acres! Great Opportunity! Zoned Direct control and would be a Great Location for a Campground, RV Park or Acreage Sub division. Natural wooded area, rolling ground and Steps to Pigeon Lake. No Time to Build, Much needed Camp sites in the Area. Or Build your Dream Home and Enjoy with Family and friends to enjoy.

## **Exterior**

Exterior Features Not Fenced, Not Landscaped, Treed Lot, See Remarks