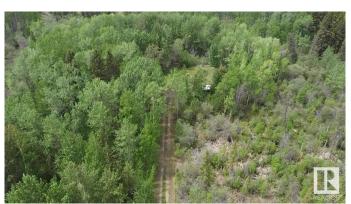

## \$800,000

0 Bedroom, 0.00 Bathroom, Rural on 14.90 Acres

Mulhurst Bay, Rural Wetaskiwin County, AB

Sought after Mulhurst Bay Area on Pigeon Lake, Offers year round activities with quiet serene living with Fishing, Boating and all Water sports Paved Streets, Best Boat launch on Pigeon Lake with Shopping, Golf and so Much more. 14.9 Acres! Great Opportunity! Zoned Direct control and would be a Great Location for a Campground, RV Park or Acreage Sub division. Natural wooded area, rolling ground and Steps to Pigeon Lake. No Time to Build, Much needed Camp sites in the Area. Or Build your Dream Home and Enjoy with Family and friends to enjoy.

## **Exterior**

Exterior Features Not Fenced, Not Landscaped, Treed Lot, See Remarks