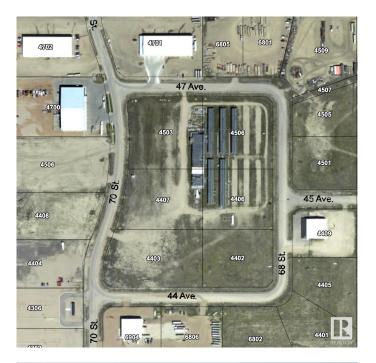

### \$219,900

0 Bedroom, 0.00 Bathroom, Land Commercial on 0.00 Acres

Bonnyville, Bonnyville Town, AB

Prime commercial/light industrial site located in the heart of the lakeland and oil patch! 2.55 acre site is ready for new construction. Located in the desirable Gateway Business Park.

## **Community Information**

| Address     | 4406 68 Street  |
|-------------|-----------------|
| Area        | Bonnyville Town |
| Subdivision | Bonnyville      |
| City        | Bonnyville Town |
| County      | ALBERTA         |
| Province    | AB              |
| Postal Code | T9N 2J6         |