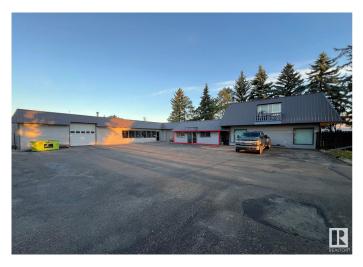

#### \$0

0 Bedroom, 0.00 Bathroom, Retail on 0.00 Acres

Diamond Industrial Park, Spruce Grove, AB

Retail Opportunity! 1,250SF of high exposure retail space in Spruce Grove. located along Golden Spike Rd (11,000 VPD). Can support a wide variety of uses, new HVAC and firewalls in the unit. Open design. Zoned M1 -Industrial.