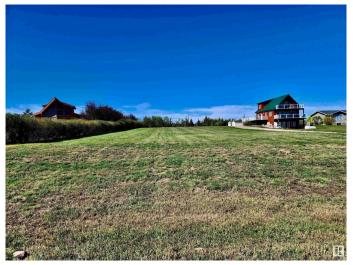

# \$98,700

0 Bedroom, 0.00 Bathroom, Rural on 0.95 Acres

Lac Sante (Two Hills County), Rural Two Hills County, AB

Discover your perfect getaway at this stunning lot in Sante Shores, offering breathtaking widespread views of the serene lake. Discover the perfect canvas for your dream home & the timeline is entirely yours. Enjoy the freedom to park your RV & relish every moment. With less congestion than other communities around the lake, you can unwind in a tranquil environment. Imagine investing in this prime lake property where your family can create cherished memories for years to come. Just a short 5-minute stroll down a picturesque trail leads you to a beautiful beach, where the pristine water await to captivate you. With essential services conveniently available at the property line, you'll have everything you need for future development. Plus enjoy easy access to the water with not one, but two nearby boat launches. Don't miss this incredible opportunity to embrace lakeside living. This wonderful property be utilized year round with snowmobiling trails or try your hand at ice fishing.

#### **Exterior**

Exterior Features Beach Access, Boating, Flat Site, Lake Access Property, Lake View,

Level Land, Private Setting