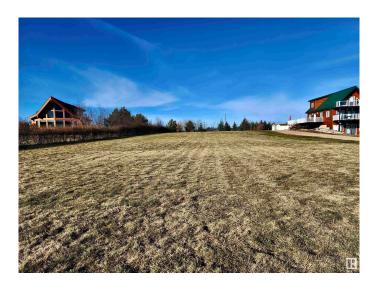

# \$98,700

0 Bedroom, 0.00 Bathroom, Rural on 0.95 Acres

Lac Sante (Two Hills County), Rural Two Hills County, AB

Discover your perfect getaway at this stunning lot in Sante Shores, offering breathtaking widespread views of the serene lake. Discover the perfect canvas for your dream home & the timeline is entirely yours. Enjoy the freedom to park your RV & relish every moment. With less congestion than other communities around the lake, you can unwind in a tranquil environment. Imagine investing in this prime lake property where your family can create cherished memories for years to come. Just a short 5-minute stroll down a picturesque trail leads you to a beautiful beach, where the pristine water await to captivate you. With essential services conveniently available at the property line, you'll have everything you need for future development. Plus enjoy easy access to the water with not one, but two nearby boat launches. Don't miss this incredible opportunity to embrace lakeside living. This wonderful property be utilized year round with snowmobiling trails or try your hand at ice fishing.

#### **Exterior**

Exterior Features Beach Access, Boating, Flat Site, Lake Access Property, Lake View,

Level Land, Private Setting