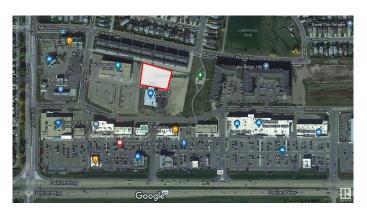

# \$849,000 - 144 Century Crossing, Spruce Grove

MLS® #E4407565

#### \$849,000

0 Bedroom, 0.00 Bathroom, Land Commercial on 0.00 Acres

Lakewood\_SPGR, Spruce Grove, AB

Explore this exceptional C-2 zoned land, offering special additional zoning for multi-level storage with the option for a commercial mix. This is a rare chance in Spruce Grove, as most storage facilities are restricted to industrial zones. Surrounded by a vibrant community of apartments and businesses, this location presents a strong demand for innovative development and a rapidly growing market!

## **Community Information**

| Address     | 144 Century Crossing |
|-------------|----------------------|
| Area        | Spruce Grove         |
| Subdivision | Lakewood_SPGR        |
| City        | Spruce Grove         |
| County      | ALBERTA              |
| Province    | AB                   |
| Postal Code | T7X 0C8              |