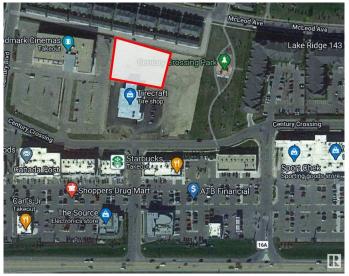

# \$849,000 - 144 Century Crossing, Spruce Grove

MLS® #E4407565

#### \$849,000

0 Bedroom, 0.00 Bathroom, Land Commercial on 0.00 Acres

Lakewood\_SPGR, Spruce Grove, AB

Explore this exceptional C-2 zoned land, offering special additional zoning for multi-level storage with the option for a commercial mix. This is a rare chance in Spruce Grove, as most storage facilities are restricted to industrial zones. Surrounded by a vibrant community of apartments and businesses, this location presents a strong demand for innovative development and a rapidly growing market!

## **Community Information**

| Address     | 144 Century Crossing |
|-------------|----------------------|
| Area        | Spruce Grove         |
| Subdivision | Lakewood_SPGR        |
| City        | Spruce Grove         |
| County      | ALBERTA              |
| Province    | AB                   |
| Postal Code | T7X 0C8              |